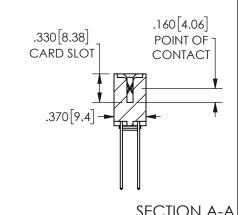

ISSUE NUMBER ORIGINAL

1

**Contact Code 558** 

Contact Code 559

**Contact Code 560** 

INSULATOR MATERIAL: THERMOPLASTIC POLYESTER, UL 94V-0 DAP MATERIAL AVAILABLE UPON REQUEST

CONTACT MATERIAL; COPPER ALLOY

CONTACT PLATING: GOLD ON THE MATING AREA, TIN PLATING ON THE CONTACT TAILS, NICKEL UNDERPLATE

## 345/395 SERIES CARD EDGE CONNECTOR CONTACT CODE 555,556,558,559,560 DIMENSIONS

YOUR CONNECTION TO QUALITY & SERVICE

**EDAC INC** TORONTO, ONTARIO CANADA

THESE DRAWINGS AND SPECIFICATIONS ARE THE PROPERTY OF EDAC INC.,AND SHALL NOT BE REPRODUCED, OR COPIED OR USED AS THE BASIS FOR THE MANUFACTURE OR SALE OF APPARATUS WITHOUT WRITTEN PERMISSION.