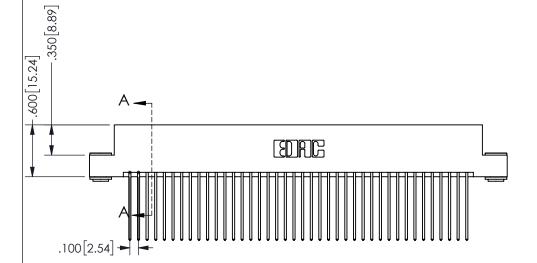

THIS IS A C.A.D. GENERATED DRAWING DO NOT MAKE MANUAL REVISIONS TO MASTER.

ISSUE NUMBER

1

ORIGINAL

<u>Contact Dimensions:</u>
541-Wire Wrap .025 Sq.(0.64 Sq.) - Tail LG=.750(19.05)
.100 (2.54) Contact Spacing x .200 (5.08) Row Spacing

345/395 SERIES CARD EDGE CONNECTOR PART NUMBER: 345-080-541-203

YOUR CONNECTION TO QUALITY & SERVICE

**EDAC INC** TORONTO, ONTARIO CANADA

THESE DRAWINGS AND SPECIFICATIONS ARE THE PROPERTY OF EDAC INC.,AND SHALL NOT BE REPRODUCED,OR COPIED OR USED AS THE BASIS FOR THE MANUFACTURE OR SALE OF APPARATUS WITHOUT WRITTEN PERMISSION.