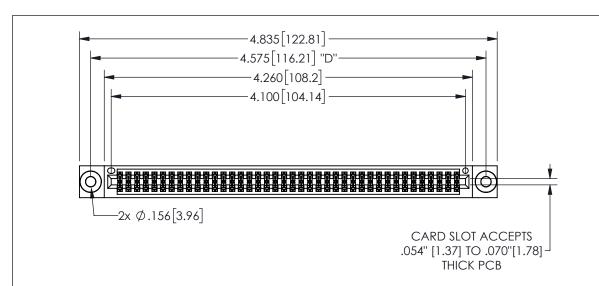

345/395 SERIES CARD EDGE CONNECTOR PART NUMBER: 345-080-541-203

YOUR CONNECTION TO QUALITY & SERVICE

**EDAC INC** TORONTO, ONTARIO CANADA

THESE DRAWINGS AND SPECIFICATIONS ARE THE PROPERTY OF EDAC INC.,AND SHALL NOT BE REPRODUCED,OR COPIED OR USED AS THE BASIS FOR THE MANUFACTURE OR SALE OF APPARATUS WITHOUT WRITTEN PERMISSION.

THIS IS A C.A.D. GENERATED DRAWING DO NOT MAKE MANUAL REVISIONS TO MASTER.

ISSUE NUMBER

1

ORIGINAL

<u>Contact Dimensions:</u>
541-Wire Wrap .025 Sq.(0.64 Sq.) - Tail LG=.750(19.05)
.100 (2.54) Contact Spacing x .200 (5.08) Row Spacing