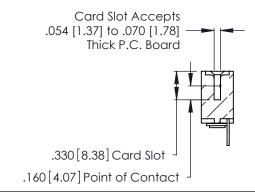

Contact Code 560

INSULATOR MATERIAL: THERMOPLASTIC POLYESTER, UL 94V-0 CONTACT MATERIAL; COPPER, NICKEL, TIN ALLOY CA-725 CONTACT PLATING: GOLD ON THE MATING AREA, TIN-LEAD

ON THE CONTACT TAILS, NICKEL UNDERPLATE

346/396 SERIES CARD EDGE CONNECTOR CONTACT CODE 555,556,558,559,560 DIMENSIONS

YOUR CONNECTION TO QUALITY & SERVICE

**EDAC INC** TORONTO, ONTARIO CANADA

THESE DRAWINGS AND SPECIFICATIONS ARE THE PROPERTY OF EDAC INC.,AND SHALL NOT BE REPRODUCED, OR COPIED OR USED AS THE BASIS FOR THE MANUFACTURE OR SALE OF APPARATUS WITHOUT WRITTEN PERMISSION.