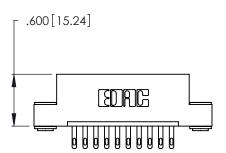

THIS IS A C.A.D. GENERATED DRAWING DO NOT MAKE MANUAL REVISIONS TO MASTER.

1

| 346/396 SERIES CARD EDGE CONNECTOR |
|------------------------------------|
| PART NUMBER: 346-010-500-103       |

**EDAC INC** TORONTO, ONTARIO CANADA