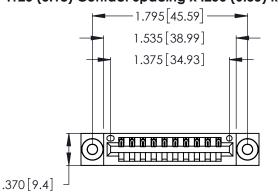

Contact Dimensions: 500-Wire Hole .050x.025 (1.27x0.64) - Tail LG. =.260 (6.60) .125 (3.18) Contact Spacing x .250 (6.35) Row Spacing

- INSULATOR MATERIAL: THERMOPLASTIC POLYESTER, UL 94V-0 CONTACT MATERIAL; COPPER, NICKEL, TIN ALLOY CA-725
- CONTACT PLATING: GOLD ON THE MATING AREA, TIN-LEAD ON THE CONTACT TAILS, NICKEL UNDERPLATE

THIS IS A C.A.D. GENERATED DRAWING DO NOT MAKE MANUAL REVISIONS TO MASTER.

1

| 346/396 SERIES CARD EDGE CONNECTOR |
|------------------------------------|
| PART NUMBER: 346-010-500-103       |

**EDAC INC** TORONTO, ONTARIO CANADA