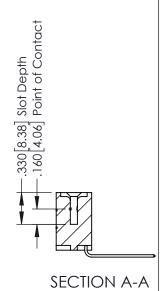

1

346/396 SERIES CARD EDGE CONNECTOR PART NUMBER: 346-010-559-102

J.LEE DATE: APR. 22/09 1:1 SHEET 1 OF 2

ACAD REFERENCE NO. 346-ENG-MASTER

346-ENG-MASTER YOUR CONNECTION TO QUALITY & SERVICE

ON THE CONTACT TAILS, NICKEL UNDERPLATE

## 346/396 SERIES CARD EDGE CONNECTOR CONTACT CODE 555,556,558,559,560 DIMENSIONS

YOUR CONNECTION TO QUALITY & SERVICE

|   | ACAD REFERENCE NO. 346-ENG-MASTER |                  |
|---|-----------------------------------|------------------|
|   | DRAWN: J.LEE                      | DATE: APR. 22/09 |
|   | CHECKED:                          | DATE:            |
|   | SCALE: 1:1                        | SHEET 2 OF 2     |
| D | DRAWING NUMBER                    | ISSUE            |