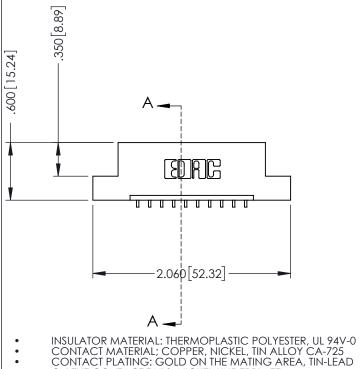

**Contact Code 555** 

**Contact Code 556** 

INSULATOR MATERIAL: THERMOPLASTIC POLYESTER, UL 94V-0 CONTACT MATERIAL; COPPER, NICKEL, TIN ALLOY CA-725

CONTACT PLATING: GOLD ON THE MATING AREA, TIN-LEAD ON THE CONTACT TAILS, NICKEL UNDERPLATE

## 346/396 SERIES CARD EDGE CONNECTOR CONTACT CODE 555,556,558,559,560 DIMENSIONS

YOUR CONNECTION TO QUALITY & SERVICE

|   | ACAD REFERENCE NO. 346-ENG-MASTER |                  |
|---|-----------------------------------|------------------|
|   | DRAWN: J.LEE                      | DATE: APR. 22/09 |
|   | CHECKED:                          | DATE:            |
|   | SCALE: 1:1                        | SHEET 2 OF 2     |
| D | DRAWING NUMBER                    | ISSUE            |