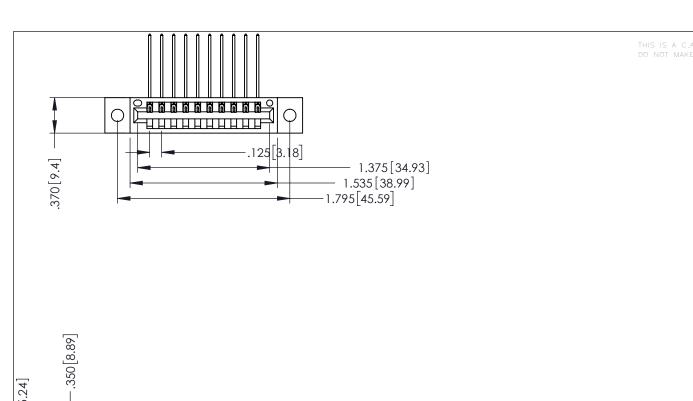

1

346/396 SERIES CARD EDGE CONNECTOR PART NUMBER: 346-010-559-102

J.LEE DATE: APR. 22/09 1:1 SHEET 1 OF 2

ACAD REFERENCE NO. 346-ENG-MASTER

346-ENG-MASTER YOUR CONNECTION TO QUALITY & SERVICE

ON THE CONTACT TAILS, NICKEL UNDERPLATE

## 346/396 SERIES CARD EDGE CONNECTOR CONTACT CODE 555,556,558,559,560 DIMENSIONS

YOUR CONNECTION TO QUALITY & SERVICE

|   | ACAD REFERENCE NO. 346-ENG-MASTER |                  |
|---|-----------------------------------|------------------|
|   | DRAWN: J.LEE                      | DATE: APR. 22/09 |
|   | CHECKED:                          | DATE:            |
|   | SCALE: 1:1                        | SHEET 2 OF 2     |
| D | DRAWING NUMBER                    | ISSUE            |