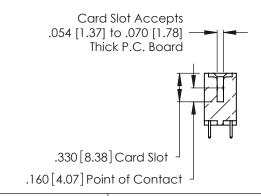

<u>Contact Dimensions:</u>
521-P.C. Tail .025 Sq. (0.64 Sq.) - Tail LG. =.150 (3.81)
.125 (3.18) Contact Spacing x .250 (6.35) Row Spacing





- INSULATOR MATERIAL: THERMOPLASTIC POLYESTER, UL 94V-0 CONTACT MATERIAL; COPPER, NICKEL, TIN\_ALLOY CA-725
- CONTACT PLATING: GOLD ON THE MATING AREA, TIN-LEAD ON THE CONTACT TAILS, NICKEL UNDERPLATE

THIS IS A C.A.D. GENERATED DRAWING DO NOT MAKE MANUAL REVISIONS TO MASTER.



1



| 346/396 SERIES CARD EDGE CONNECTOR |
|------------------------------------|
| PART NUMBER: 346-012-521-208       |



**EDAC INC** TORONTO, ONTARIO CANADA

THESE DRAWINGS AND SPECIFICATIONS ARE THE PROPERTY OF EDAC INC., AND SHALL NOT BE REPRODUCED, OR COPIED OR USED AS THE BASIS FOR THE MANUFACTURE OR SALE OF APPARATUS WITHOUT WRITTEN PERMISSION.

|                | ACAD REFERENCE NO. |       | 346-ENG-MASTER   |      |
|----------------|--------------------|-------|------------------|------|
|                | DRAWN:             | J.LEE | DATE: APR. 22/09 |      |
|                | CHECKED:           |       | DATE:            |      |
|                | SCALE:             | N.T.S | SHEET            | OF 2 |
|                | DRAWING NUMBER     |       | ISSUE            |      |
|