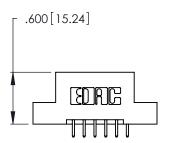

THIS IS A C.A.D. GENERATED DRAWING DO NOT MAKE MANUAL REVISIONS TO MASTER.

Contact Code 556

ISSUE NUMBER

ORIGINAL

1

**Contact Code 555** 

INSULATOR MATERIAL: THERMOPLASTIC POLYESTER, UL 94V-0 CONTACT MATERIAL; COPPER, NICKEL, TIN ALLOY CA-725 CONTACT PLATING: GOLD ON THE MATING AREA, TIN-LEAD ON THE CONTACT TAILS, NICKEL UNDERPLATE