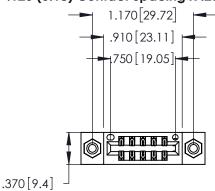

<u>Contact Dimensions:</u>
521-P.C. Tail .025 Sq. (0.64 Sq.) - Tail LG. =.150 (3.81)
.125 (3.18) Contact Spacing x .250 (6.35) Row Spacing

- INSULATOR MATERIAL: THERMOPLASTIC POLYESTER, UL 94V-0 CONTACT MATERIAL; COPPER, NICKEL, TIN\_ALLOY CA-725
- CONTACT PLATING: GOLD ON THE MATING AREA, TIN-LEAD ON THE CONTACT TAILS, NICKEL UNDERPLATE