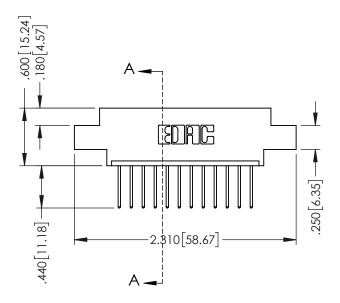

SECTION A-A

ISSUE NUMBER ORIGINAL 1

## **Contact Code 555**

## **Contact Code 556**

INSULATOR MATERIAL: THERMOPLASTIC POLYESTER, UL 94V-0 CONTACT MATERIAL; COPPER, NICKEL, TIN ALLOY CA-725 CONTACT PLATING: GOLD ON THE MATING AREA, TIN-LEAD

ON THE CONTACT TAILS, NICKEL UNDERPLATE