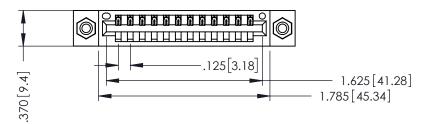

346/396 SERIES CARD EDGE CONNECTOR PART NUMBER: 346-012-522-608

YOUR CONNECTION TO QUALITY & SERVICE

**EDAC INC** TORONTO, ONTARIO CANADA

THESE DRAWINGS AND SPECIFICATIONS ARE THE PROPERTY OF EDAC INC., AND SHALL NOT BE REPRODUCED, OR COPIED OR USED AS THE BASIS FOR THE MANUFACTURE OR SALE OF APPARATUS WITHOUT WRITTEN PERMISSION.

THIS IS A C.A.D. GENERATED DRAWING DO NOT MAKE MANUAL REVISIONS TO MASTER.

ISSUE NUMBER

ORIGINAL

1

INSULATOR MATERIAL: THERMOPLASTIC POLYESTER, UL 94V-0 CONTACT MATERIAL; COPPER, NICKEL, TIN ALLOY CA-725 CONTACT PLATING: GOLD ON THE MATING AREA, TIN-LEAD ON THE CONTACT TAILS, NICKEL UNDERPLATE