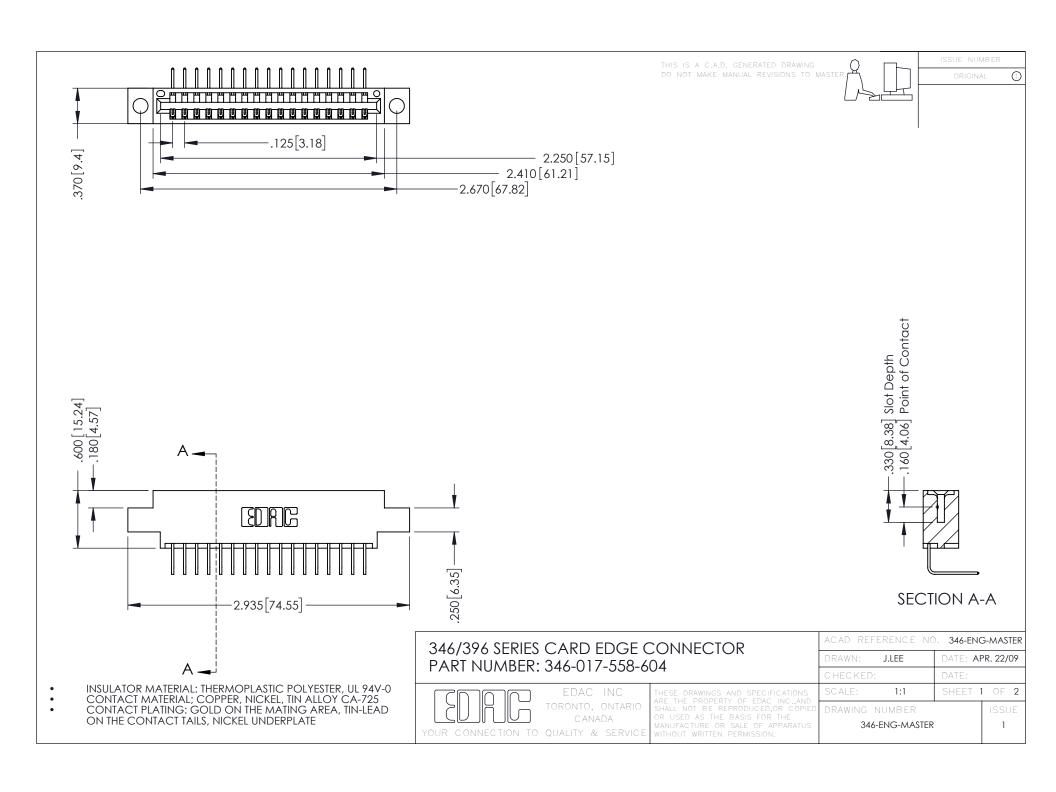

**Contact Code 555** 

**Contact Code 556** 

INSULATOR MATERIAL: THERMOPLASTIC POLYESTER, UL 94V-0 CONTACT MATERIAL; COPPER, NICKEL, TIN ALLOY CA-725

CONTACT PLATING: GOLD ON THE MATING AREA, TIN-LEAD ON THE CONTACT TAILS, NICKEL UNDERPLATE

## 346/396 SERIES CARD EDGE CONNECTOR CONTACT CODE 555,556,558,559,560 DIMENSIONS

YOUR CONNECTION TO QUALITY & SERVICE

|   | ACAD REFERENCE NO. 346-ENG-MASTER |                  |
|---|-----------------------------------|------------------|
|   | DRAWN: J.LEE                      | DATE: APR. 22/09 |
|   | CHECKED:                          | DATE:            |
|   | SCALE: 1:1                        | SHEET 2 OF 2     |
| D | DRAWING NUMBER                    | ISSUE            |