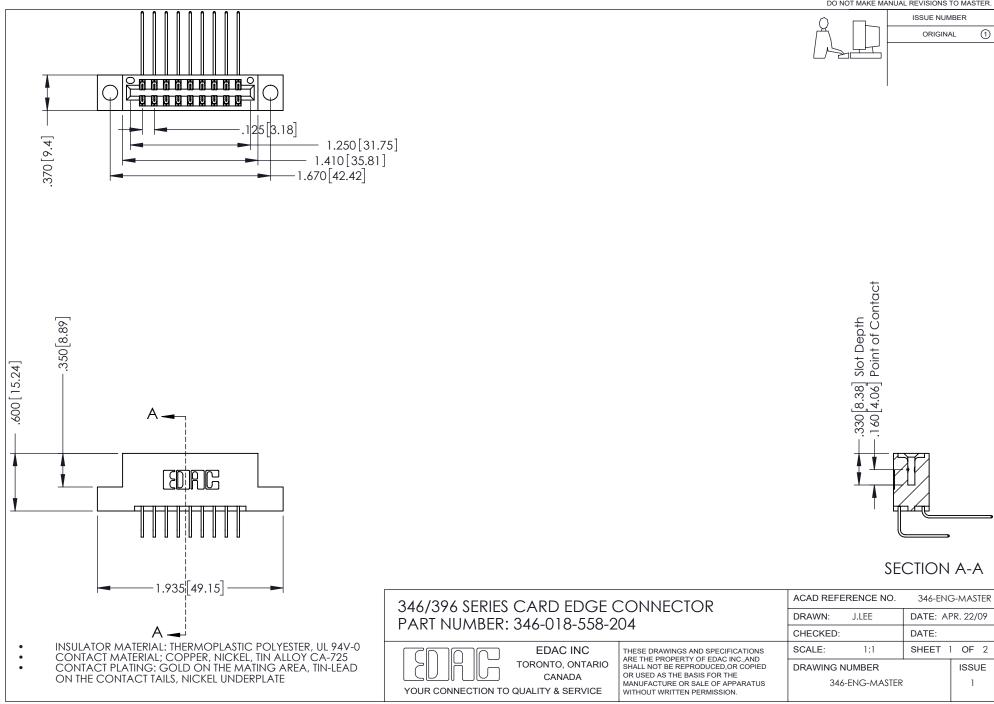

## **Contact Code 556**

INSULATOR MATERIAL: THERMOPLASTIC POLYESTER, UL 94V-0 CONTACT MATERIAL; COPPER, NICKEL, TIN ALLOY CA-725 CONTACT PLATING: GOLD ON THE MATING AREA, TIN-LEAD

ON THE CONTACT TAILS, NICKEL UNDERPLATE

## 346/396 SERIES CARD EDGE CONNECTOR CONTACT CODE 555,556,558,559,560 DIMENSIONS

YOUR CONNECTION TO QUALITY & SERVICE

**EDAC INC** TORONTO, ONTARIO CANADA

THESE DRAWINGS AND SPECIFICATIONS ARE THE PROPERTY OF EDAC INC.,AND SHALL NOT BE REPRODUCED, OR COPIED OR USED AS THE BASIS FOR THE MANUFACTURE OR SALE OF APPARATUS WITHOUT WRITTEN PERMISSION.