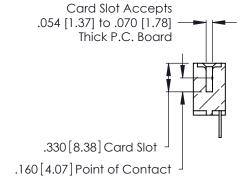

THIS IS A C.A.D. GENERATED DRAWING DO NOT MAKE MANUAL REVISIONS TO MASTER.

ISSUE NUMBER

ORIGINAL

1

**Contact Code 555** 

Contact Code 556

**Contact Code 558** 

**Contact Code 559** 

**Contact Code 560** 

INSULATOR MATERIAL: THERMOPLASTIC POLYESTER, UL 94V-0 CONTACT MATERIAL; COPPER, NICKEL, TIN ALLOY CA-725 CONTACT PLATING: GOLD ON THE MATING AREA, TIN-LEAD

ON THE CONTACT TAILS, NICKEL UNDERPLATE

346/396 SERIES CARD EDGE CONNECTOR CONTACT CODE 555,556,558,559,560 DIMENSIONS

YOUR CONNECTION TO QUALITY & SERVICE

**EDAC INC** TORONTO, ONTARIO CANADA

THESE DRAWINGS AND SPECIFICATIONS ARE THE PROPERTY OF EDAC INC.,AND SHALL NOT BE REPRODUCED, OR COPIED OR USED AS THE BASIS FOR THE MANUFACTURE OR SALE OF APPARATUS WITHOUT WRITTEN PERMISSION.