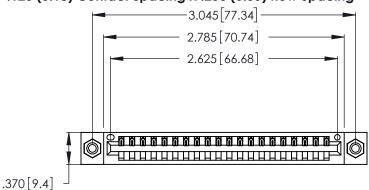

THIS IS A C.A.D. GENERATED DRAWING DO NOT MAKE MANUAL REVISIONS TO MASTER.

1

| 346/396 SERIES CARD EDGE CONNECTOR |
|------------------------------------|
| PART NUMBER: 346-020-500-108       |

**EDAC INC** TORONTO, ONTARIO CANADA

THESE DRAWINGS AND SPECIFICATIONS ARE THE PROPERTY OF EDAC INC.,AND SHALL NOT BE REPRODUCED, OR COPIED OR USED AS THE BASIS FOR THE MANUFACTURE OR SALE OF APPARATUS WITHOUT WRITTEN PERMISSION.

| ACAD REFERENCE NO. |       | 346-ENG-MASTER   |
|--------------------|-------|------------------|
| DRAWN:             | J.LEE | DATE: APR. 22/09 |
| CHECKED:           |       | DATE:            |
| SCALE:             | N.T.S | SHEET 1 OF 2     |
| DRAWING N          | ISSUE |                  |
| 346                | 1     |                  |