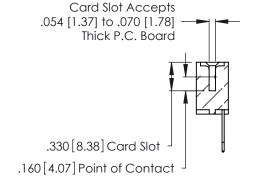

THIS IS A C.A.D. GENERATED DRAWING DO NOT MAKE MANUAL REVISIONS TO MASTER.

ISSUE NUMBER

ORIGINAL

1

**Contact Code 555** 

Contact Code 556

**Contact Code 558** 

**Contact Code 559** 

Contact Code 560

INSULATOR MATERIAL: THERMOPLASTIC POLYESTER, UL 94V-0 CONTACT MATERIAL; COPPER, NICKEL, TIN ALLOY CA-725 CONTACT PLATING: GOLD ON THE MATING AREA, TIN-LEAD

ON THE CONTACT TAILS, NICKEL UNDERPLATE

346/396 SERIES CARD EDGE CONNECTOR CONTACT CODE 555,556,558,559,560 DIMENSIONS

YOUR CONNECTION TO QUALITY & SERVICE

**EDAC INC** TORONTO, ONTARIO CANADA

THESE DRAWINGS AND SPECIFICATIONS ARE THE PROPERTY OF EDAC INC.,AND SHALL NOT BE REPRODUCED, OR COPIED OR USED AS THE BASIS FOR THE MANUFACTURE OR SALE OF APPARATUS WITHOUT WRITTEN PERMISSION.