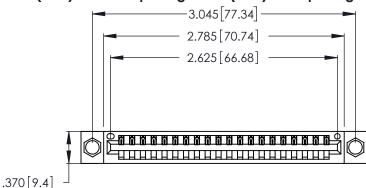

<u>Contact Dimensions:</u>
522-P.C. Tail .025 Sq. (0.64 Sq.) - Tail LG. = .440 (11.18)
.125 (3.18) Contact Spacing x .250 (6.35) Row Spacing

- INSULATOR MATERIAL: THERMOPLASTIC POLYESTER, UL 94V-0 CONTACT MATERIAL; COPPER, NICKEL, TIN ALLOY CA-725
- CONTACT PLATING: GOLD ON THE MATING AREA, TIN-LEAD ON THE CONTACT TAILS, NICKEL UNDERPLATE

THIS IS A C.A.D. GENERATED DRAWING DO NOT MAKE MANUAL REVISIONS TO MASTER.

ISSUE NUMBER ORIGINAL 1

346/396 SERIES CARD EDGE CONNECTOR PART NUMBER: 346-020-522-104

**EDAC INC** TORONTO, ONTARIO CANADA

THESE DRAWINGS AND SPECIFICATIONS ARE THE PROPERTY OF EDAC INC.,AND SHALL NOT BE REPRODUCED, OR COPIED OR USED AS THE BASIS FOR THE MANUFACTURE OR SALE OF APPARATUS WITHOUT WRITTEN PERMISSION.