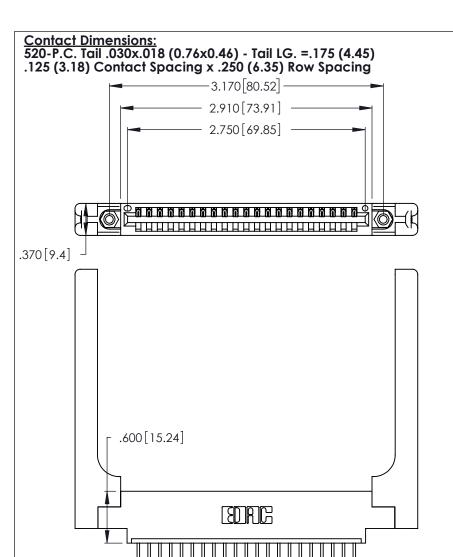

346/396 SERIES CARD EDGE CONNECTOR PART NUMBER: 346-021-520-658

YOUR CONNECTION TO QUALITY & SERVICE

**EDAC INC** TORONTO, ONTARIO CANADA

THESE DRAWINGS AND SPECIFICATIONS ARE THE PROPERTY OF EDAC INC.,AND SHALL NOT BE REPRODUCED, OR COPIED OR USED AS THE BASIS FOR THE MANUFACTURE OR SALE OF APPARATUS WITHOUT WRITTEN PERMISSION.

INSULATOR MATERIAL: THERMOPLASTIC POLYESTER, UL 94V-0 CONTACT MATERIAL; COPPER, NICKEL, TIN\_ALLOY CA-725

CONTACT PLATING: GOLD ON THE MATING AREA, TIN-LEAD ON THE CONTACT TAILS, NICKEL UNDERPLATE

THIS IS A C.A.D. GENERATED DRAWING DO NOT MAKE MANUAL REVISIONS TO MASTER.