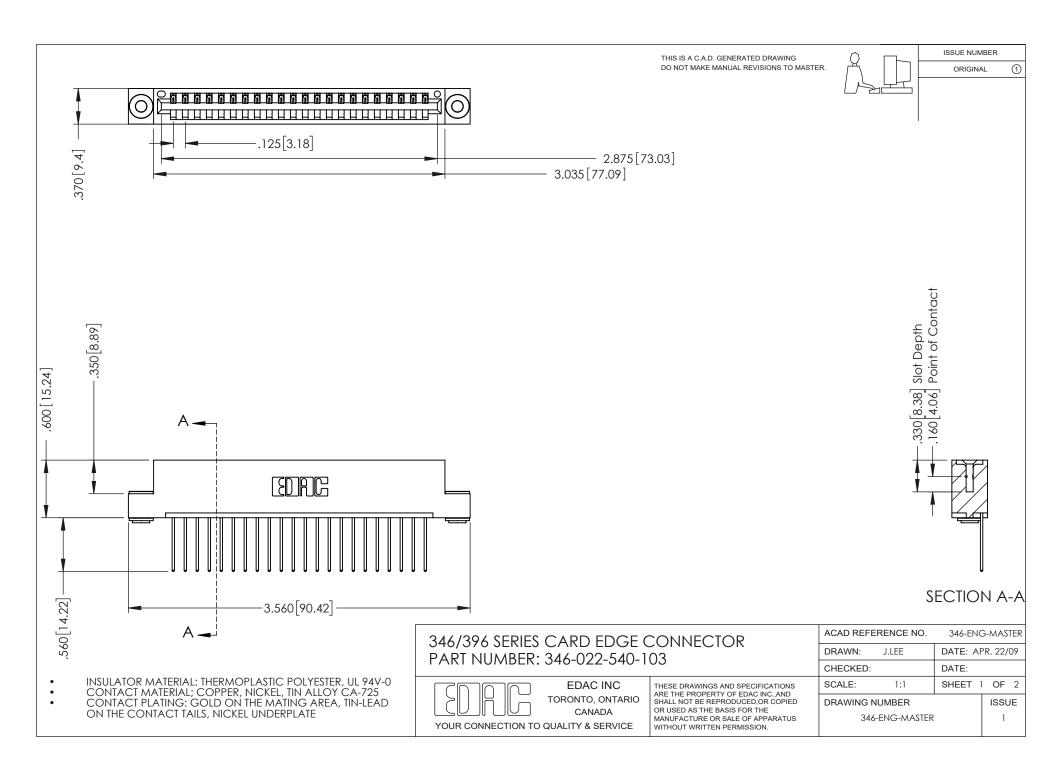

## **Contact Code 556**

INSULATOR MATERIAL: THERMOPLASTIC POLYESTER, UL 94V-0 CONTACT MATERIAL; COPPER, NICKEL, TIN ALLOY CA-725 CONTACT PLATING: GOLD ON THE MATING AREA, TIN-LEAD

ON THE CONTACT TAILS, NICKEL UNDERPLATE