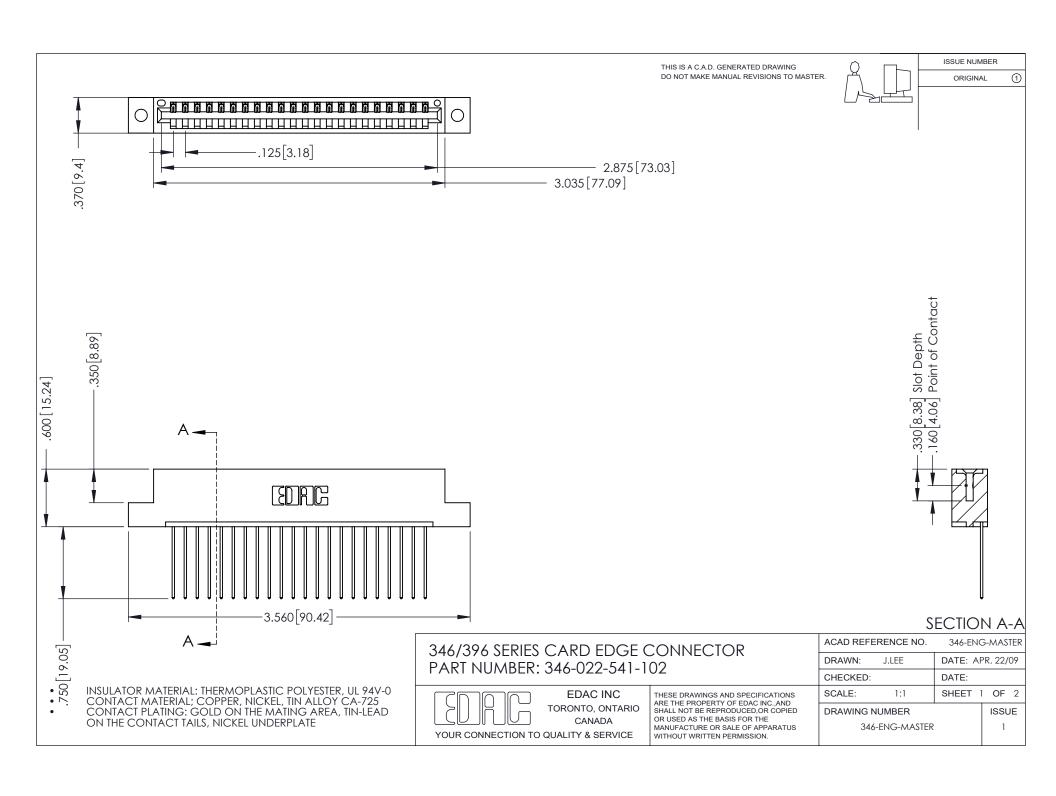

## **Contact Code 556**

INSULATOR MATERIAL: THERMOPLASTIC POLYESTER, UL 94V-0 CONTACT MATERIAL; COPPER, NICKEL, TIN ALLOY CA-725 CONTACT PLATING: GOLD ON THE MATING AREA, TIN-LEAD

ON THE CONTACT TAILS, NICKEL UNDERPLATE