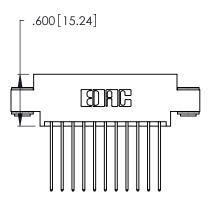

THIS IS A C.A.D. GENERATED DRAWING DO NOT MAKE MANUAL REVISIONS TO MASTER.

ISSUE NUMBER ORIGINAL 1

346/396 SERIES CARD EDGE CONNECTOR PART NUMBER: 346-022-541-803

**EDAC INC** TORONTO, ONTARIO CANADA

THESE DRAWINGS AND SPECIFICATIONS ARE THE PROPERTY OF EDAC INC., AND SHALL NOT BE REPRODUCED, OR COPIED OR USED AS THE BASIS FOR THE MANUFACTURE OR SALE OF APPARATUS WITHOUT WRITTEN PERMISSION.