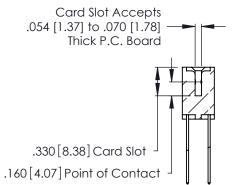

THIS IS A C.A.D. GENERATED DRAWING DO NOT MAKE MANUAL REVISIONS TO MASTER.

ISSUE NUMBER

ORIGINAL

1

**Contact Code 555** 

Contact Code 556

**Contact Code 558** 

**Contact Code 559** 

Contact Code 560

INSULATOR MATERIAL: THERMOPLASTIC POLYESTER, UL 94V-0 CONTACT MATERIAL; COPPER, NICKEL, TIN ALLOY CA-725 CONTACT PLATING: GOLD ON THE MATING AREA, TIN-LEAD

ON THE CONTACT TAILS, NICKEL UNDERPLATE

346/396 SERIES CARD EDGE CONNECTOR CONTACT CODE 555,556,558,559,560 DIMENSIONS

YOUR CONNECTION TO QUALITY & SERVICE

**EDAC INC** TORONTO, ONTARIO CANADA

THESE DRAWINGS AND SPECIFICATIONS ARE THE PROPERTY OF EDAC INC.,AND SHALL NOT BE REPRODUCED, OR COPIED OR USED AS THE BASIS FOR THE MANUFACTURE OR SALE OF APPARATUS WITHOUT WRITTEN PERMISSION.