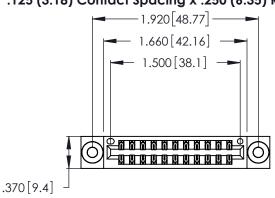

<u>Contact Dimensions:</u>
541-Wire Wrap .025 Sq. (0.64 Sq.) - Tail LG. =.750 (19.05)
.125 (3.18) Contact Spacing x .250 (6.35) Row Spacing

- INSULATOR MATERIAL: THERMOPLASTIC POLYESTER, UL 94V-0 CONTACT MATERIAL; COPPER, NICKEL, TIN ALLOY CA-725
- CONTACT PLATING: GOLD ON THE MATING AREA, TIN-LEAD ON THE CONTACT TAILS, NICKEL UNDERPLATE

THIS IS A C.A.D. GENERATED DRAWING DO NOT MAKE MANUAL REVISIONS TO MASTER.

ISSUE NUMBER ORIGINAL 1

346/396 SERIES CARD EDGE CONNECTOR PART NUMBER: 346-022-541-803

**EDAC INC** TORONTO, ONTARIO CANADA

THESE DRAWINGS AND SPECIFICATIONS ARE THE PROPERTY OF EDAC INC., AND SHALL NOT BE REPRODUCED, OR COPIED OR USED AS THE BASIS FOR THE MANUFACTURE OR SALE OF APPARATUS WITHOUT WRITTEN PERMISSION.