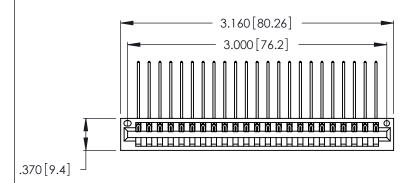

Contact Dimensions:
559-90 Degree Bend (Code 541 Contacts)
See Sheet 2 for Contact Code 555, 556, 558, 559, 560 Dimensions

THIS IS A C.A.D. GENERATED DRAWING DO NOT MAKE MANUAL REVISIONS TO MASTER.

- INSULATOR MATERIAL: THERMOPLASTIC POLYESTER, UL 94V-0 CONTACT MATERIAL; COPPER, NICKEL, TIN ALLOY CA-725
- CONTACT PLATING: GOLD ON THE MATING AREA, TIN-LEAD ON THE CONTACT TAILS, NICKEL UNDERPLATE

| 346/396 SERIES CARD EDGE CONNECTOR |
|------------------------------------|
| PART NUMBER: 346-023-559-101       |

YOUR CONNECTION TO QUALITY & SERVICE

**EDAC INC** TORONTO, ONTARIO CANADA

THESE DRAWINGS AND SPECIFICATIONS ARE THE PROPERTY OF EDAC INC.,AND SHALL NOT BE REPRODUCED, OR COPIED OR USED AS THE BASIS FOR THE MANUFACTURE OR SALE OF APPARATUS WITHOUT WRITTEN PERMISSION.