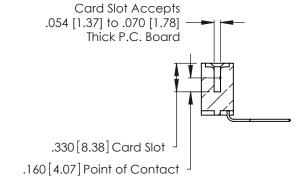

THIS IS A C.A.D. GENERATED DRAWING DO NOT MAKE MANUAL REVISIONS TO MASTER.

ISSUE NUMBER

ORIGINAL

1

**Contact Code 555** 

Contact Code 556

**Contact Code 558** 

**Contact Code 559** 

**Contact Code 560** 

INSULATOR MATERIAL: THERMOPLASTIC POLYESTER, UL 94V-0 CONTACT MATERIAL; COPPER, NICKEL, TIN ALLOY CA-725 CONTACT PLATING: GOLD ON THE MATING AREA, TIN-LEAD ON THE CONTACT TAILS, NICKEL UNDERPLATE

346/396 SERIES CARD EDGE CONNECTOR CONTACT CODE 555,556,558,559,560 DIMENSIONS

YOUR CONNECTION TO QUALITY & SERVICE

**EDAC INC** TORONTO, ONTARIO CANADA

THESE DRAWINGS AND SPECIFICATIONS ARE THE PROPERTY OF EDAC INC.,AND SHALL NOT BE REPRODUCED, OR COPIED OR USED AS THE BASIS FOR THE MANUFACTURE OR SALE OF APPARATUS WITHOUT WRITTEN PERMISSION.