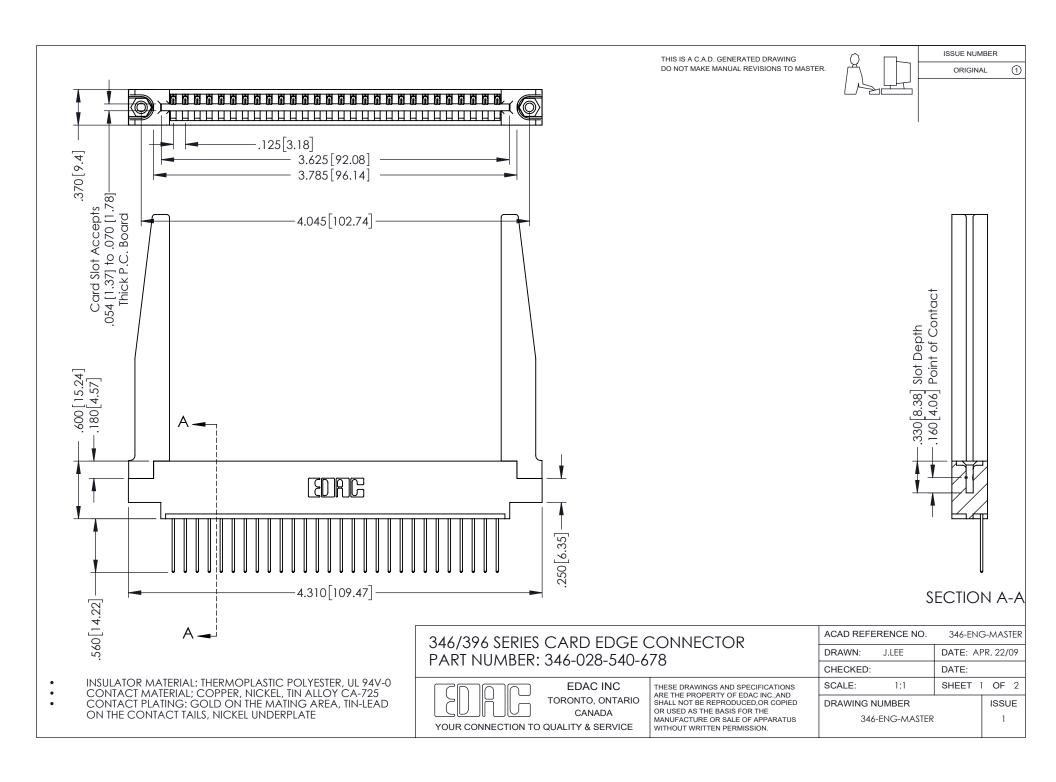

THIS IS A C.A.D. GENERATED DRAWING DO NOT MAKE MANUAL REVISIONS TO MASTER.

ORIGINAL 1

ISSUE NUMBER

**Contact Code 555** 

**Contact Code 556** 

INSULATOR MATERIAL: THERMOPLASTIC POLYESTER, UL 94V-0 CONTACT MATERIAL; COPPER, NICKEL, TIN ALLOY CA-725 CONTACT PLATING: GOLD ON THE MATING AREA, TIN-LEAD

ON THE CONTACT TAILS, NICKEL UNDERPLATE

## 346/396 SERIES CARD EDGE CONNECTOR CONTACT CODE 555,556,558,559,560 DIMENSIONS

YOUR CONNECTION TO QUALITY & SERVICE

**EDAC INC** TORONTO, ONTARIO CANADA

THESE DRAWINGS AND SPECIFICATIONS ARE THE PROPERTY OF EDAC INC.,AND SHALL NOT BE REPRODUCED, OR COPIED OR USED AS THE BASIS FOR THE MANUFACTURE OR SALE OF APPARATUS WITHOUT WRITTEN PERMISSION.

|   | ACAD REFERENCE NO. | 346-ENG-MASTER   |
|---|--------------------|------------------|
|   | DRAWN: J.LEE       | DATE: APR. 22/09 |
| ) | CHECKED:           | DATE:            |
|   | SCALE: 1:1         | SHEET 2 OF 2     |
|   | DRAWING NUMBER     | ISSUE            |
|   | 346-ENG-MASTER     | 1                |