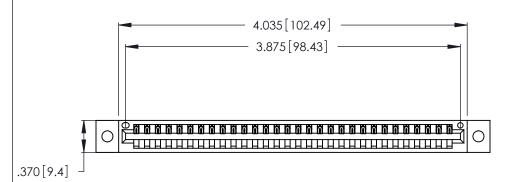

<u>Contact Dimensions:</u>
520-P.C. Tail .030x.018 (0.76x0.46) - Tail LG. = .175 (4.45) .125 (3.18) Contact Spacing x .250 (6.35) Row Spacing

THIS IS A C.A.D. GENERATED DRAWING DO NOT MAKE MANUAL REVISIONS TO MASTER.

| 346/396 SERIES CARD EDGE CONNECTOR |
|------------------------------------|
| PART NUMBER: 346-030-520-602       |

**EDAC INC** TORONTO, ONTARIO CANADA

THESE DRAWINGS AND SPECIFICATIONS ARE THE PROPERTY OF EDAC INC., AND SHALL NOT BE REPRODUCED, OR COPIED OR USED AS THE BASIS FOR THE MANUFACTURE OR SALE OF APPARATUS WITHOUT WRITTEN PERMISSION.