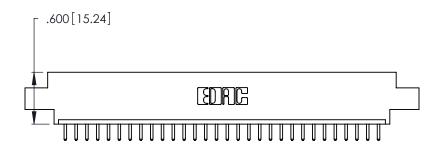

<u>Contact Dimensions:</u>
520-P.C. Tail .030x.018 (0.76x0.46) - Tail LG. = .175 (4.45) .125 (3.18) Contact Spacing x .250 (6.35) Row Spacing

THIS IS A C.A.D. GENERATED DRAWING DO NOT MAKE MANUAL REVISIONS TO MASTER.

1

- INSULATOR MATERIAL: THERMOPLASTIC POLYESTER, UL 94V-0 CONTACT MATERIAL; COPPER, NICKEL, TIN ALLOY CA-725
- CONTACT PLATING: GOLD ON THE MATING AREA, TIN-LEAD ON THE CONTACT TAILS, NICKEL UNDERPLATE