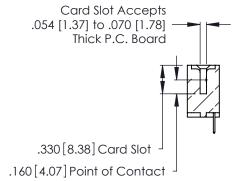

<u>Contact Dimensions:</u>
520-P.C. Tail .030x.018 (0.76x0.46) - Tail LG. = .175 (4.45) .125 (3.18) Contact Spacing x .250 (6.35) Row Spacing

THIS IS A C.A.D. GENERATED DRAWING DO NOT MAKE MANUAL REVISIONS TO MASTER.

1

- INSULATOR MATERIAL: THERMOPLASTIC POLYESTER, UL 94V-0 CONTACT MATERIAL; COPPER, NICKEL, TIN ALLOY CA-725
- CONTACT PLATING: GOLD ON THE MATING AREA, TIN-LEAD ON THE CONTACT TAILS, NICKEL UNDERPLATE