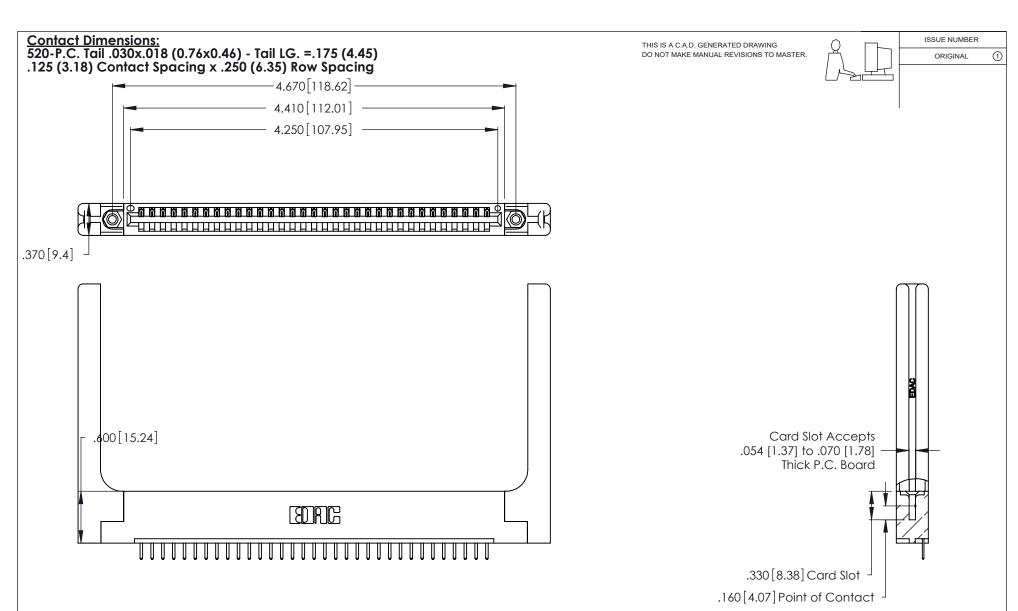

346/396 SERIES CARD EDGE CONNECTOR CONTACT CODE 555,556,558,559,560 DIMENSIONS

YOUR CONNECTION TO QUALITY & SERVICE

**EDAC INC** TORONTO, ONTARIO CANADA

THESE DRAWINGS AND SPECIFICATIONS ARE THE PROPERTY OF EDAC INC.,AND SHALL NOT BE REPRODUCED, OR COPIED OR USED AS THE BASIS FOR THE MANUFACTURE OR SALE OF APPARATUS WITHOUT WRITTEN PERMISSION.