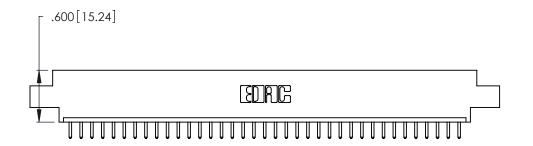

<u>Contact Dimensions:</u>
520-P.C. Tail .030x.018 (0.76x0.46) - Tail LG. = .175 (4.45) .125 (3.18) Contact Spacing x .250 (6.35) Row Spacing -5.170[131.32] 4.910 [124.71] 4.750 [120.65]

THIS IS A C.A.D. GENERATED DRAWING DO NOT MAKE MANUAL REVISIONS TO MASTER.

INSULATOR MATERIAL: THERMOPLASTIC POLYESTER, UL 94V-0 CONTACT MATERIAL; COPPER, NICKEL, TIN ALLOY CA-725

.370 [9.4]

CONTACT PLATING: GOLD ON THE MATING AREA, TIN-LEAD ON THE CONTACT TAILS, NICKEL UNDERPLATE

| 346/396 SERIES CARD EDGE CONNECTOR |
|------------------------------------|
| PART NUMBER: 346-037-520-607       |

**EDAC INC** TORONTO, ONTARIO CANADA

THESE DRAWINGS AND SPECIFICATIONS ARE THE PROPERTY OF EDAC INC., AND SHALL NOT BE REPRODUCED, OR COPIED OR USED AS THE BASIS FOR THE MANUFACTURE OR SALE OF APPARATUS WITHOUT WRITTEN PERMISSION.