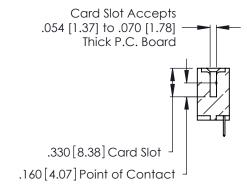

THIS IS A C.A.D. GENERATED DRAWING DO NOT MAKE MANUAL REVISIONS TO MASTER.

ISSUE NUMBER

ORIGINAL

1

**Contact Code 555** 

Contact Code 556

**Contact Code 558** 

**Contact Code 559** 

**Contact Code 560** 

INSULATOR MATERIAL: THERMOPLASTIC POLYESTER, UL 94V-0 CONTACT MATERIAL; COPPER, NICKEL, TIN ALLOY CA-725 CONTACT PLATING: GOLD ON THE MATING AREA, TIN-LEAD

ON THE CONTACT TAILS, NICKEL UNDERPLATE

346/396 SERIES CARD EDGE CONNECTOR CONTACT CODE 555,556,558,559,560 DIMENSIONS

YOUR CONNECTION TO QUALITY & SERVICE

**EDAC INC** TORONTO, ONTARIO CANADA

THESE DRAWINGS AND SPECIFICATIONS ARE THE PROPERTY OF EDAC INC.,AND SHALL NOT BE REPRODUCED, OR COPIED OR USED AS THE BASIS FOR THE MANUFACTURE OR SALE OF APPARATUS WITHOUT WRITTEN PERMISSION.