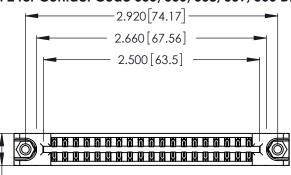

INSULATOR MATERIAL: THERMOPLASTIC POLYESTER, UL 94V-0 CONTACT MATERIAL; COPPER, NICKEL, TIN ALLOY CA-725 CONTACT PLATING: GOLD ON THE MATING AREA, TIN-LEAD

ON THE CONTACT TAILS, NICKEL UNDERPLATE

346/396 SERIES CARD EDGE CONNECTOR CONTACT CODE 555,556,558,559,560 DIMENSIONS