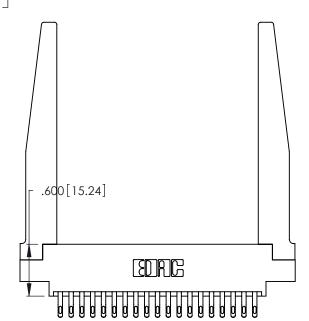

Card Slot Accepts .054 [1.37] to .070 [1.78] Thick P.C. Board

.330 [8.38] Card Slot

ISSUE NUMBER (1)

ORIGINAL

.160 [4.07] Point of Contact 346/396 SERIES CARD EDGE CONNECTOR PART NUMBER: 346-038-555-878

YOUR CONNECTION TO QUALITY & SERVICE