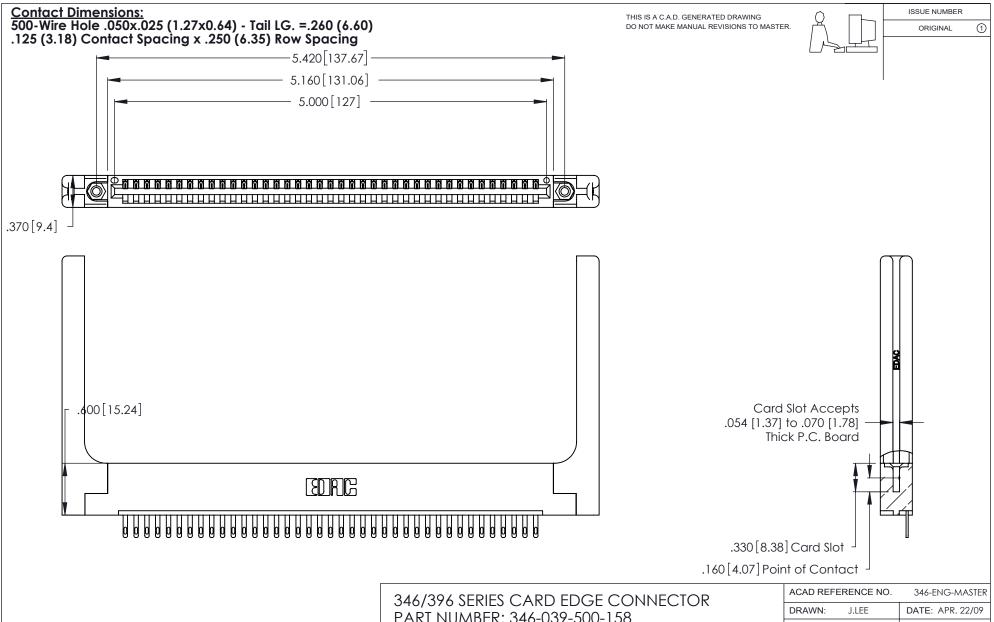

INSULATOR MATERIAL: THERMOPLASTIC POLYESTER, UL 94V-0 CONTACT MATERIAL; COPPER, NICKEL, TIN ALLOY CA-725

CONTACT PLATING: GOLD ON THE MATING AREA, TIN-LEAD ON THE CONTACT TAILS, NICKEL UNDERPLATE

PART NUMBER: 346-039-500-158

THIS IS A C.A.D. GENERATED DRAWING DO NOT MAKE MANUAL REVISIONS TO MASTER.

ISSUE NUMBER

ORIGINAL

1

**Contact Code 555** 

Contact Code 556

**Contact Code 558** 

**Contact Code 559** 