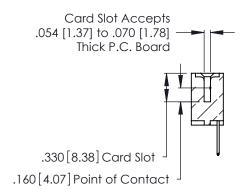

346/396 SERIES CARD EDGE CONNECTOR CONTACT CODE 555,556,558,559,560 DIMENSIONS

YOUR CONNECTION TO QUALITY & SERVICE

**EDAC INC** TORONTO, ONTARIO CANADA

THESE DRAWINGS AND SPECIFICATIONS ARE THE PROPERTY OF EDAC INC.,AND SHALL NOT BE REPRODUCED, OR COPIED OR USED AS THE BASIS FOR THE MANUFACTURE OR SALE OF APPARATUS WITHOUT WRITTEN PERMISSION.