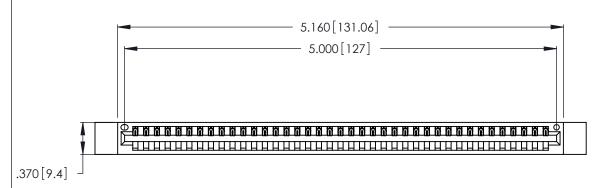

<u>Contact Dimensions:</u>
526-P.C. Tail .018 Sq. (0.46 Sq.) - Tail LG. =.350 (8.89)
.125 (3.18) Contact Spacing x .250 (6.35) Row Spacing

THIS IS A C.A.D. GENERATED DRAWING DO NOT MAKE MANUAL REVISIONS TO MASTER.

346/396 SERIES CARD EDGE CONNECTOR PART NUMBER: 346-039-526-112

**EDAC INC** TORONTO, ONTARIO CANADA

THESE DRAWINGS AND SPECIFICATIONS ARE THE PROPERTY OF EDAC INC., AND SHALL NOT BE REPRODUCED, OR COPIED OR USED AS THE BASIS FOR THE MANUFACTURE OR SALE OF APPARATUS WITHOUT WRITTEN PERMISSION.