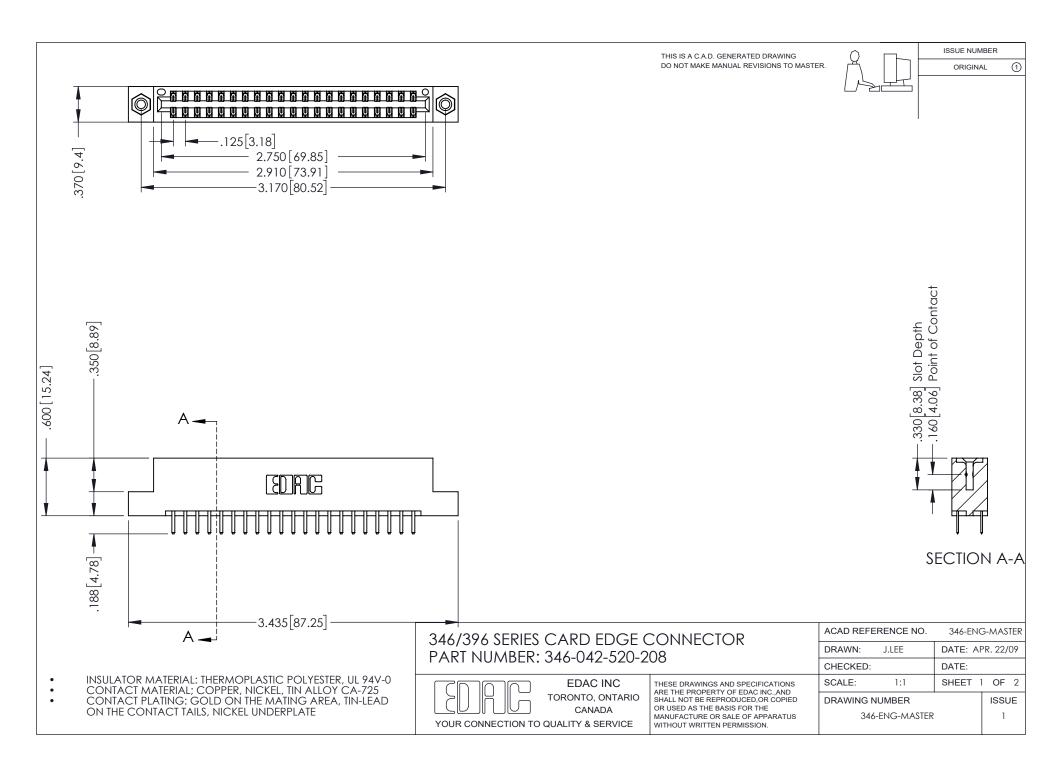

## **Contact Code 556**

INSULATOR MATERIAL: THERMOPLASTIC POLYESTER, UL 94V-0 CONTACT MATERIAL; COPPER, NICKEL, TIN ALLOY CA-725 CONTACT PLATING: GOLD ON THE MATING AREA, TIN-LEAD

ON THE CONTACT TAILS, NICKEL UNDERPLATE

## 346/396 SERIES CARD EDGE CONNECTOR CONTACT CODE 555,556,558,559,560 DIMENSIONS

YOUR CONNECTION TO QUALITY & SERVICE

**EDAC INC** TORONTO, ONTARIO CANADA

THESE DRAWINGS AND SPECIFICATIONS ARE THE PROPERTY OF EDAC INC.,AND SHALL NOT BE REPRODUCED, OR COPIED OR USED AS THE BASIS FOR THE MANUFACTURE OR SALE OF APPARATUS WITHOUT WRITTEN PERMISSION.