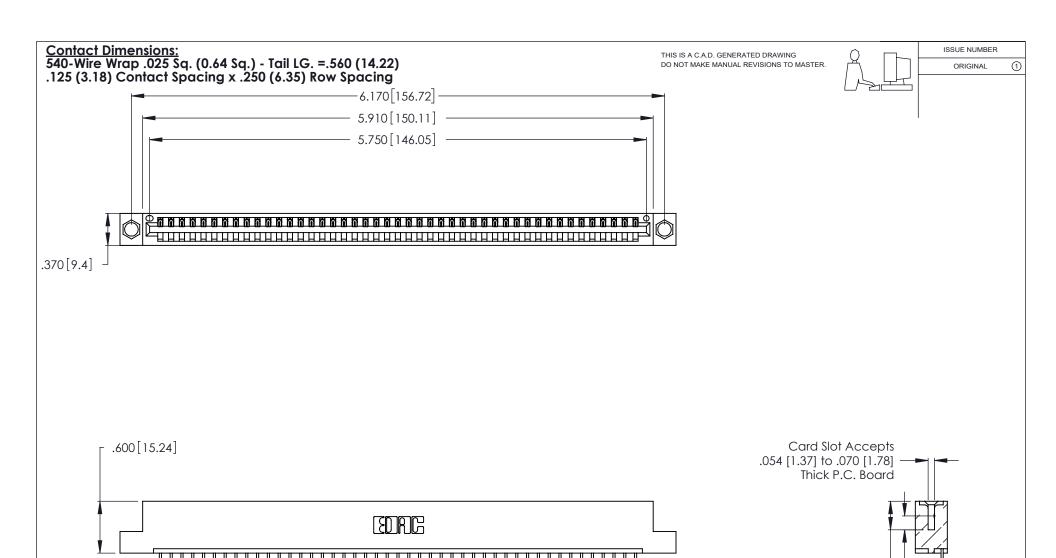

INSULATOR MATERIAL: THERMOPLASTIC POLYESTER, UL 94V-0 CONTACT MATERIAL; COPPER, NICKEL, TIN ALLOY CA-725

CONTACT PLATING: GOLD ON THE MATING AREA, TIN-LEAD ON THE CONTACT TAILS, NICKEL UNDERPLATE

| 346/39 | S SERIES CARD EDGE CONNECT | TOR |
|--------|----------------------------|-----|
| PART 1 | UMBER: 346-045-540-104     |     |

YOUR CONNECTION TO QUALITY & SERVICE

**EDAC INC** TORONTO, ONTARIO CANADA

THESE DRAWINGS AND SPECIFICATIONS ARE THE PROPERTY OF EDAC INC., AND SHALL NOT BE REPRODUCED, OR COPIED OR USED AS THE BASIS FOR THE MANUFACTURE OR SALE OF APPARATUS WITHOUT WRITTEN PERMISSION.

| ACAD REFERENCE NO. |       | 346-ENG-MASTER |          |
|--------------------|-------|----------------|----------|
| DRAWN:             | J.LEE | DATE: API      | R. 22/09 |
| CHECKED:           |       | DATE:          |          |
| SCALE:             | N.T.S | SHEET 1        | OF 2     |
| DRAWING NUMBER     |       |                | ISSUE    |
| 346-ENG-MASTER     |       |                | 1        |