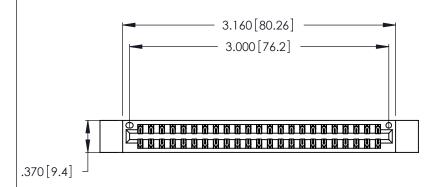

346/396 SERIES CARD EDGE CONNECTOR PART NUMBER: 346-046-500-212

**EDAC INC** TORONTO, ONTARIO CANADA

THESE DRAWINGS AND SPECIFICATIONS ARE THE PROPERTY OF EDAC INC.,AND SHALL NOT BE REPRODUCED, OR COPIED OR USED AS THE BASIS FOR THE MANUFACTURE OR SALE OF APPARATUS WITHOUT WRITTEN PERMISSION.

Contact Dimensions: 500-Wire Hole .050x.025 (1.27x0.64) - Tail LG. =.260 (6.60) .125 (3.18) Contact Spacing x .250 (6.35) Row Spacing

THIS IS A C.A.D. GENERATED DRAWING DO NOT MAKE MANUAL REVISIONS TO MASTER.