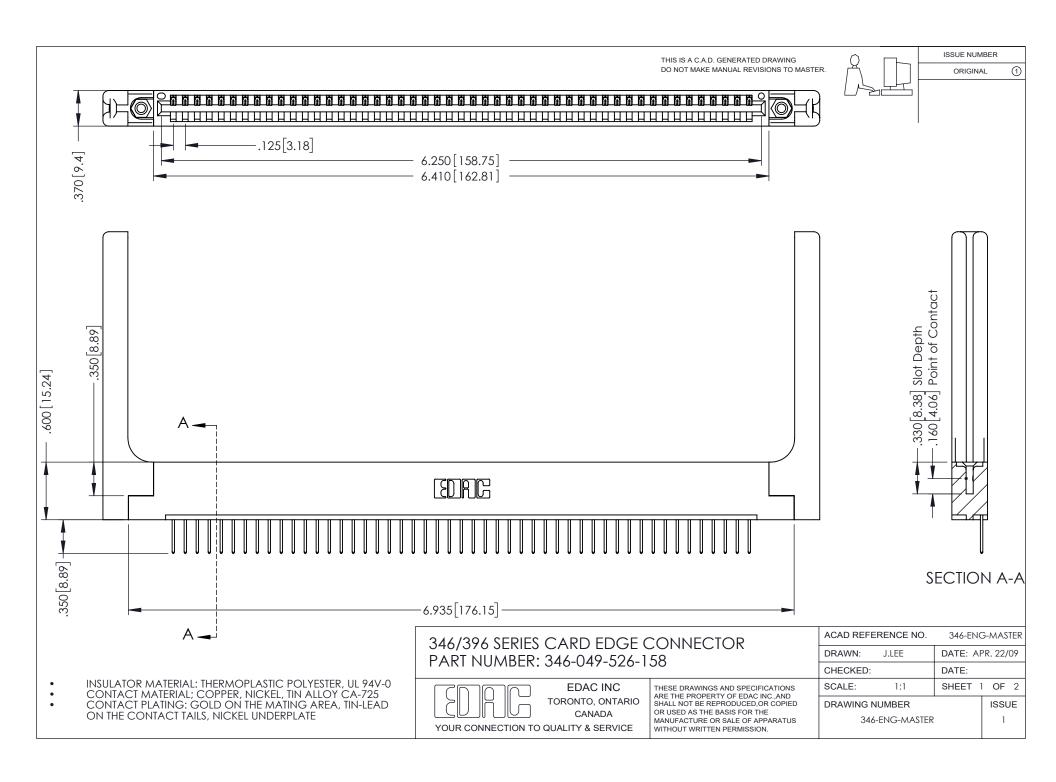

## **Contact Code 556**

INSULATOR MATERIAL: THERMOPLASTIC POLYESTER, UL 94V-0 CONTACT MATERIAL; COPPER, NICKEL, TIN ALLOY CA-725 CONTACT PLATING: GOLD ON THE MATING AREA, TIN-LEAD

ON THE CONTACT TAILS, NICKEL UNDERPLATE

## 346/396 SERIES CARD EDGE CONNECTOR CONTACT CODE 555,556,558,559,560 DIMENSIONS

YOUR CONNECTION TO QUALITY & SERVICE

**EDAC INC** TORONTO, ONTARIO CANADA

THESE DRAWINGS AND SPECIFICATIONS ARE THE PROPERTY OF EDAC INC.,AND SHALL NOT BE REPRODUCED, OR COPIED OR USED AS THE BASIS FOR THE MANUFACTURE OR SALE OF APPARATUS WITHOUT WRITTEN PERMISSION.