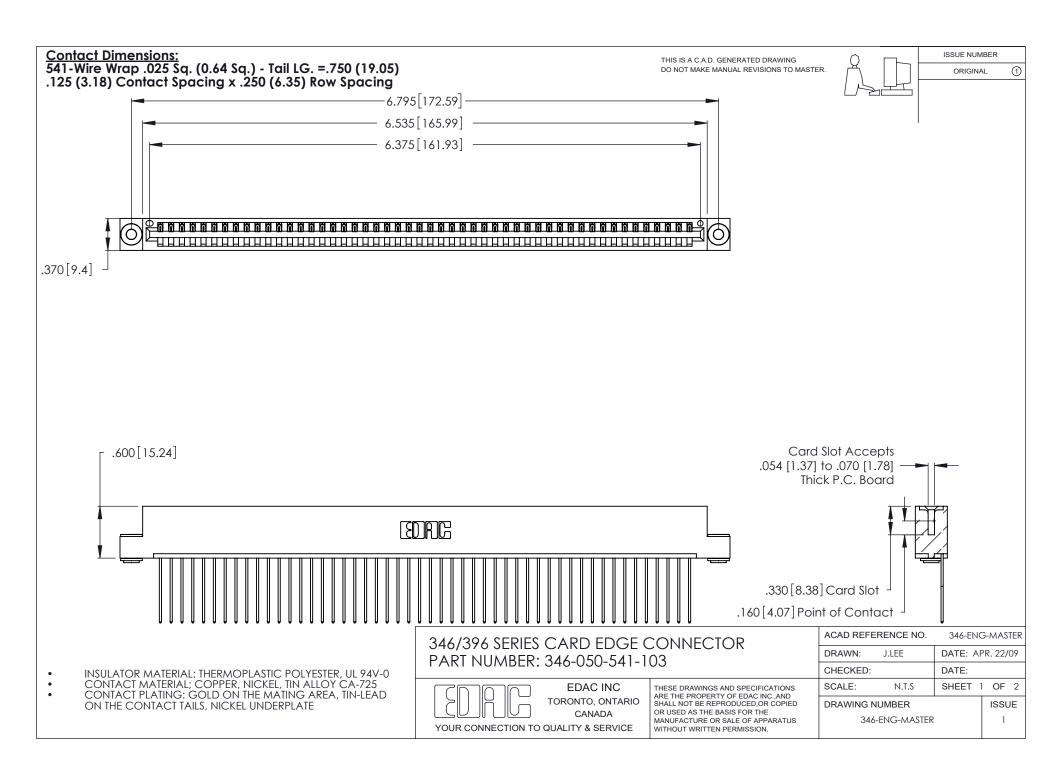

THIS IS A C.A.D. GENERATED DRAWING DO NOT MAKE MANUAL REVISIONS TO MASTER.

ISSUE NUMBER

ORIGINAL

1

**Contact Code 555** 

Contact Code 556

**Contact Code 558** 

**Contact Code 559** 

Contact Code 560

INSULATOR MATERIAL: THERMOPLASTIC POLYESTER, UL 94V-0 CONTACT MATERIAL; COPPER, NICKEL, TIN ALLOY CA-725 CONTACT PLATING: GOLD ON THE MATING AREA, TIN-LEAD

ON THE CONTACT TAILS, NICKEL UNDERPLATE

346/396 SERIES CARD EDGE CONNECTOR CONTACT CODE 555,556,558,559,560 DIMENSIONS

YOUR CONNECTION TO QUALITY & SERVICE

**EDAC INC** TORONTO, ONTARIO CANADA

THESE DRAWINGS AND SPECIFICATIONS ARE THE PROPERTY OF EDAC INC.,AND SHALL NOT BE REPRODUCED, OR COPIED OR USED AS THE BASIS FOR THE MANUFACTURE OR SALE OF APPARATUS WITHOUT WRITTEN PERMISSION.