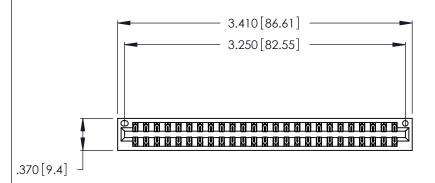

Contact Dimensions:
560-Extender Board Bend (Code 523 Contacts)
See Sheet 2 for Contact Code 555, 556, 558, 559, 560 Dimensions

Card Slot Accepts .054 [1.37] to .070 [1.78] Thick P.C. Board .330 [8.38] Card Slot

346/396 SERIES CARD EDGE CONNECTOR PART NUMBER: 346-050-560-201

**EDAC INC** TORONTO, ONTARIO CANADA

THESE DRAWINGS AND SPECIFICATIONS ARE THE PROPERTY OF EDAC INC.,AND SHALL NOT BE REPRODUCED, OR COPIED OR USED AS THE BASIS FOR THE MANUFACTURE OR SALE OF APPARATUS WITHOUT WRITTEN PERMISSION.