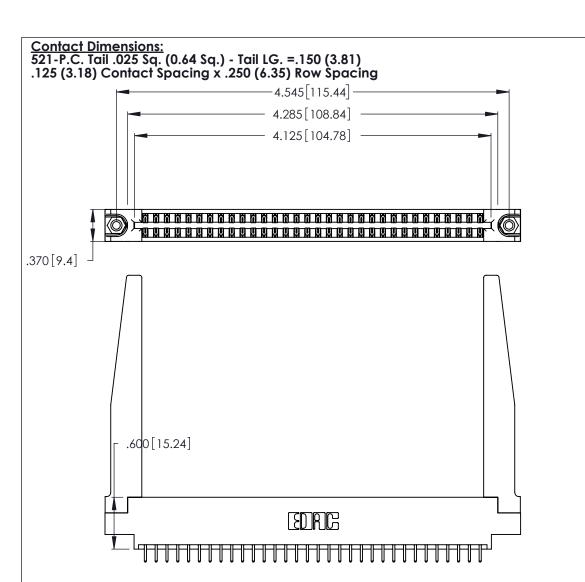

THIS IS A C.A.D. GENERATED DRAWING DO NOT MAKE MANUAL REVISIONS TO MASTER.

ISSUE NUMBER

ORIGINAL

(1)

Card Slot Accepts .054 [1.37] to .070 [1.78] Thick P.C. Board .330 [8.38] Card Slot .160 [4.07] Point of Contact

346/396 SERIES CARD EDGE CONNECTOR PART NUMBER: 346-064-521-878

YOUR CONNECTION TO QUALITY & SERVICE

**EDAC INC** TORONTO, ONTARIO CANADA

THESE DRAWINGS AND SPECIFICATIONS ARE THE PROPERTY OF EDAC INC.,AND SHALL NOT BE REPRODUCED, OR COPIED OR USED AS THE BASIS FOR THE MANUFACTURE OR SALE OF APPARATUS WITHOUT WRITTEN PERMISSION.

CHECKED: DATE: SCALE: N.T.S SHEET 1 OF 2 DRAWING NUMBER **ISSUE** 346-ENG-MASTER

346-ENG-MASTER

DATE: APR. 22/09

ACAD REFERENCE NO.

J.LEE

DRAWN:

INSULATOR MATERIAL: THERMOPLASTIC POLYESTER, UL 94V-0 CONTACT MATERIAL; COPPER, NICKEL, TIN ALLOY CA-725