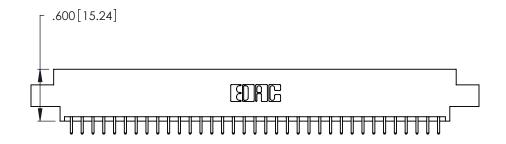

Card Slot Accepts .054 [1.37] to .070 [1.78] Thick P.C. Board .330 [8.38] Card Slot .160 [4.07] Point of Contact

- INSULATOR MATERIAL: THERMOPLASTIC POLYESTER, UL 94V-0 CONTACT MATERIAL; COPPER, NICKEL, TIN ALLOY CA-725
- CONTACT PLATING: GOLD ON THE MATING AREA, TIN-LEAD ON THE CONTACT TAILS, NICKEL UNDERPLATE

Contact Dimensions: 521-P.C. Tail .025 Sq. (0.64 Sq.) - Tail LG. =.150 (3.81) .125 (3.18) Contact Spacing x .250 (6.35) Row Spacing

.370 [9.4]

THIS IS A C.A.D. GENERATED DRAWING DO NOT MAKE MANUAL REVISIONS TO MASTER.