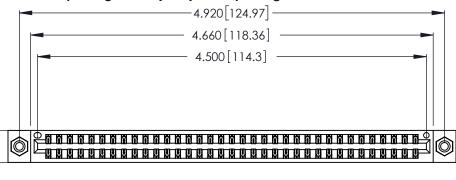

| 346/396 SERIES CARD EDGE CONNECTOR |
|------------------------------------|
| PART NUMBER: 346-070-521-808       |

**EDAC INC** TORONTO, ONTARIO CANADA

THESE DRAWINGS AND SPECIFICATIONS ARE THE PROPERTY OF EDAC INC., AND SHALL NOT BE REPRODUCED, OR COPIED OR USED AS THE BASIS FOR THE MANUFACTURE OR SALE OF APPARATUS WITHOUT WRITTEN PERMISSION.

Contact Dimensions: 521-P.C. Tail .025 Sq. (0.64 Sq.) - Tail LG. =.150 (3.81) .125 (3.18) Contact Spacing x .250 (6.35) Row Spacing

.370 [9.4]

THIS IS A C.A.D. GENERATED DRAWING DO NOT MAKE MANUAL REVISIONS TO MASTER.

Card Slot Accepts .054 [1.37] to .070 [1.78] Thick P.C. Board .330 [8.38] Card Slot .160 [4.07] Point of Contact

- INSULATOR MATERIAL: THERMOPLASTIC POLYESTER, UL 94V-0 CONTACT MATERIAL; COPPER, NICKEL, TIN ALLOY CA-725
- CONTACT PLATING: GOLD ON THE MATING AREA, TIN-LEAD ON THE CONTACT TAILS, NICKEL UNDERPLATE