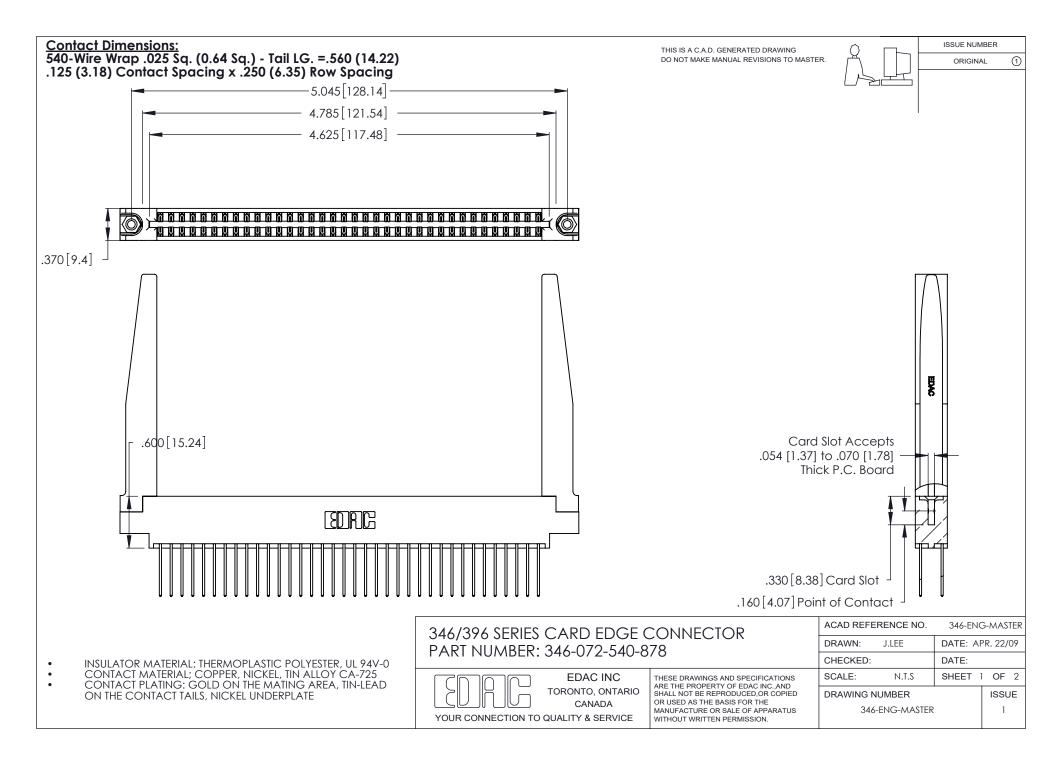

THIS IS A C.A.D. GENERATED DRAWING DO NOT MAKE MANUAL REVISIONS TO MASTER.

ISSUE NUMBER

ORIGINAL

1

**Contact Code 555** 

Contact Code 556

**Contact Code 558** 

**Contact Code 559** 

Contact Code 560

INSULATOR MATERIAL: THERMOPLASTIC POLYESTER, UL 94V-0 CONTACT MATERIAL; COPPER, NICKEL, TIN ALLOY CA-725 CONTACT PLATING: GOLD ON THE MATING AREA, TIN-LEAD

ON THE CONTACT TAILS, NICKEL UNDERPLATE

346/396 SERIES CARD EDGE CONNECTOR CONTACT CODE 555,556,558,559,560 DIMENSIONS

YOUR CONNECTION TO QUALITY & SERVICE

**EDAC INC** TORONTO, ONTARIO CANADA

THESE DRAWINGS AND SPECIFICATIONS ARE THE PROPERTY OF EDAC INC.,AND SHALL NOT BE REPRODUCED, OR COPIED OR USED AS THE BASIS FOR THE MANUFACTURE OR SALE OF APPARATUS WITHOUT WRITTEN PERMISSION.