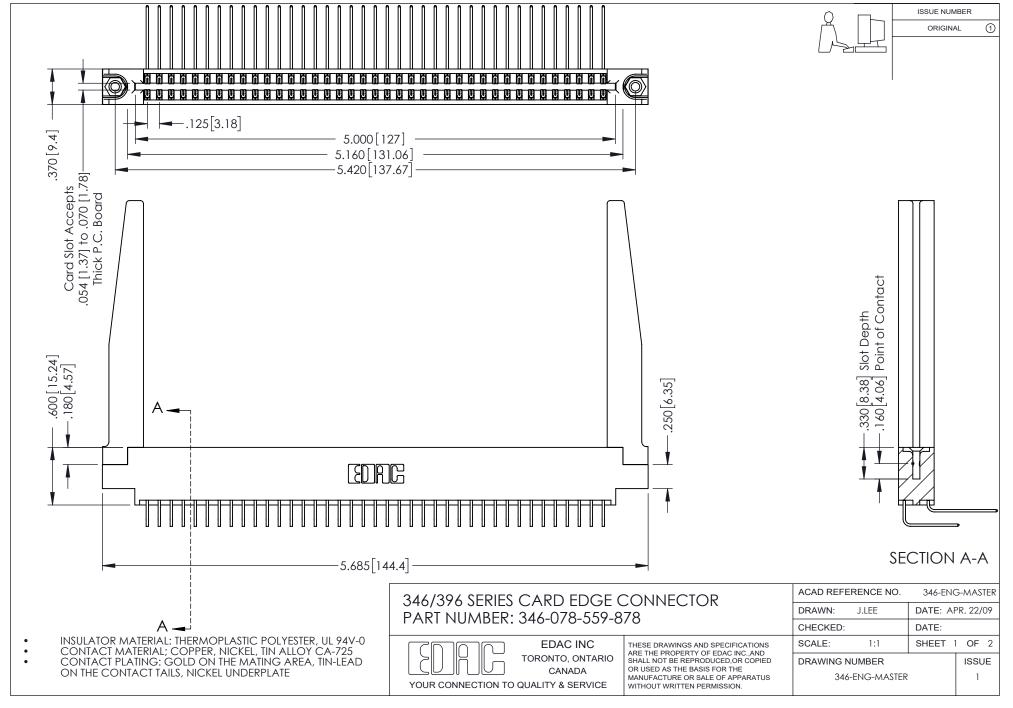

## **Contact Code 556**

INSULATOR MATERIAL: THERMOPLASTIC POLYESTER, UL 94V-0 CONTACT MATERIAL; COPPER, NICKEL, TIN ALLOY CA-725 CONTACT PLATING: GOLD ON THE MATING AREA, TIN-LEAD

ON THE CONTACT TAILS, NICKEL UNDERPLATE

## 346/396 SERIES CARD EDGE CONNECTOR CONTACT CODE 555,556,558,559,560 DIMENSIONS

YOUR CONNECTION TO QUALITY & SERVICE

**EDAC INC** TORONTO, ONTARIO CANADA

THESE DRAWINGS AND SPECIFICATIONS ARE THE PROPERTY OF EDAC INC.,AND SHALL NOT BE REPRODUCED, OR COPIED OR USED AS THE BASIS FOR THE MANUFACTURE OR SALE OF APPARATUS WITHOUT WRITTEN PERMISSION.