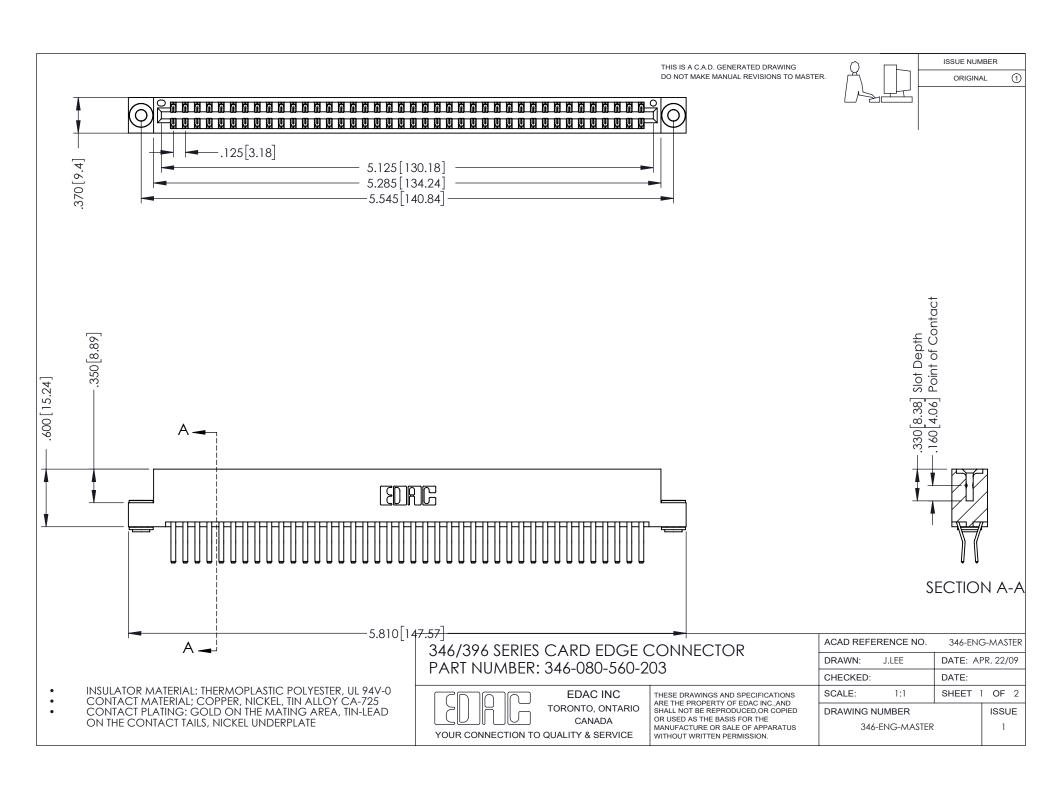

## **Contact Code 556**

INSULATOR MATERIAL: THERMOPLASTIC POLYESTER, UL 94V-0 CONTACT MATERIAL; COPPER, NICKEL, TIN ALLOY CA-725 CONTACT PLATING: GOLD ON THE MATING AREA, TIN-LEAD

ON THE CONTACT TAILS, NICKEL UNDERPLATE

## 346/396 SERIES CARD EDGE CONNECTOR CONTACT CODE 555,556,558,559,560 DIMENSIONS

YOUR CONNECTION TO QUALITY & SERVICE

**EDAC INC** TORONTO, ONTARIO CANADA

THESE DRAWINGS AND SPECIFICATIONS ARE THE PROPERTY OF EDAC INC.,AND SHALL NOT BE REPRODUCED, OR COPIED OR USED AS THE BASIS FOR THE MANUFACTURE OR SALE OF APPARATUS WITHOUT WRITTEN PERMISSION.