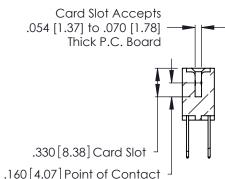

THIS IS A C.A.D. GENERATED DRAWING DO NOT MAKE MANUAL REVISIONS TO MASTER.

ISSUE NUMBER

ORIGINAL

1

**Contact Code 555** 

Contact Code 556

**Contact Code 558** 

**Contact Code 559** 

Contact Code 560

INSULATOR MATERIAL: THERMOPLASTIC POLYESTER, UL 94V-0 CONTACT MATERIAL; COPPER, NICKEL, TIN ALLOY CA-725 CONTACT PLATING: GOLD ON THE MATING AREA, TIN-LEAD

ON THE CONTACT TAILS, NICKEL UNDERPLATE

346/396 SERIES CARD EDGE CONNECTOR CONTACT CODE 555,556,558,559,560 DIMENSIONS

YOUR CONNECTION TO QUALITY & SERVICE

**EDAC INC** TORONTO, ONTARIO CANADA

THESE DRAWINGS AND SPECIFICATIONS ARE THE PROPERTY OF EDAC INC.,AND SHALL NOT BE REPRODUCED, OR COPIED OR USED AS THE BASIS FOR THE MANUFACTURE OR SALE OF APPARATUS WITHOUT WRITTEN PERMISSION.