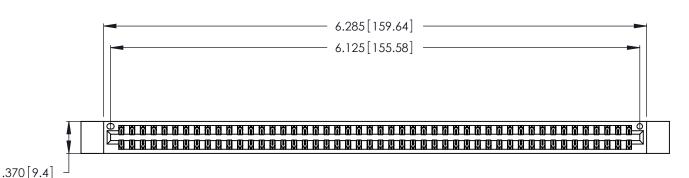

<u>Contact Dimensions:</u>
522-P.C. Tail .025 Sq. (0.64 Sq.) - Tail LG. =.440 (11.18)
.125 (3.18) Contact Spacing x .250 (6.35) Row Spacing

THIS IS A C.A.D. GENERATED DRAWING DO NOT MAKE MANUAL REVISIONS TO MASTER.

346/396 SERIES CARD EDGE CONNECTOR PART NUMBER: 346-096-522-812

YOUR CONNECTION TO QUALITY & SERVICE

**EDAC INC** TORONTO, ONTARIO CANADA

THESE DRAWINGS AND SPECIFICATIONS ARE THE PROPERTY OF EDAC INC., AND SHALL NOT BE REPRODUCED, OR COPIED OR USED AS THE BASIS FOR THE MANUFACTURE OR SALE OF APPARATUS WITHOUT WRITTEN PERMISSION.