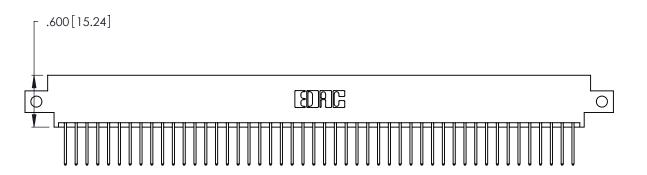

346/396 SERIES CARD EDGE CONNECTOR PART NUMBER: 346-096-522-812

YOUR CONNECTION TO QUALITY & SERVICE

**EDAC INC** TORONTO, ONTARIO CANADA

THESE DRAWINGS AND SPECIFICATIONS ARE THE PROPERTY OF EDAC INC., AND SHALL NOT BE REPRODUCED, OR COPIED OR USED AS THE BASIS FOR THE MANUFACTURE OR SALE OF APPARATUS WITHOUT WRITTEN PERMISSION.