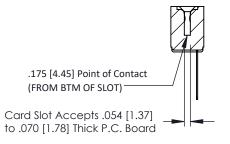

**Mounting Option** M3-0.5 Metric Threaded Inserts **Contact Detail** 

Wire Wrap .046x.014(1.17x0.36) - Tail LG=.495(12.57) .156 [3.96] Contact Spacing x .200 [5.08] Row Spacing