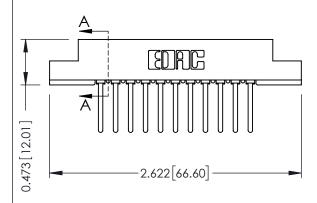

## SECTION A-A

| 307 / 357 Card Edge Connector<br>Part Number: 357-011-541-107 |                              | ACAD REFERENCE NO. 307 ENG MASTER |             |          |           |
|---------------------------------------------------------------|------------------------------|-----------------------------------|-------------|----------|-----------|
|                                                               |                              | DRAWN:                            | J.LEE       | DATE: AU | JG. 11/09 |
|                                                               |                              | CHECKED:                          |             | DATE:    |           |
| TORONTO, ONTARIO                                              | OR USED AS THE BASIS FOR THE | SCALE:                            | NTS         | SHEET    | 1 OF 3    |
|                                                               |                              | DRAWING                           | NUMBER      |          | ISSUE     |
|                                                               |                              | 3                                 | 07 Assembly |          | 1         |