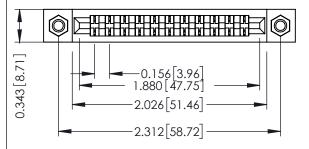

**Mounting Option** M3-0.5 Metric Threaded Inserts **Contact Detail** 

Wire Wrap .046x.014(1.17x0.36) - Tail LG=.495(12.57) .156 [3.96] Contact Spacing x .200 [5.08] Row Spacing