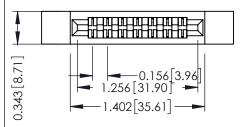

Mounting Option Contact Detail

.128 (3.25) Dia. Side Mounting Holes PC Tail .046x.013(1.17x0.33) - Tail LG=.358(9.09) .156 [3.96] Contact Spacing x .200 [5.08] Row Spacing

THIS IS A C.A.D. GENERATED DRAWING DO NOT MAKE MANUAL REVISIONS TO MAS