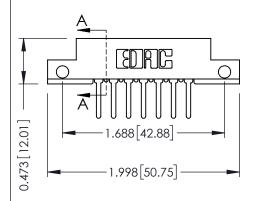

## SECTION A-A

307 ENG MASTER

DATE: AUG. 11/09

SHEET 1 OF 3

J.LEE

307 Assembly

NTS

| 307 / 357 Card Edge Connector<br>Part Number: 357-014-422-212 |                                        |                                                                                                                                             |
|---------------------------------------------------------------|----------------------------------------|---------------------------------------------------------------------------------------------------------------------------------------------|
|                                                               | EDAC INC<br>TORONTO, ONTARIO<br>CANADA | THESE DRAWINGS AND SPECIFICATIONS<br>ARE THE PROPERTY OF EDAC INC.,AND<br>SHALL NOT BE REPRODUCED,OR COPIED<br>OR USED AS THE BASIS FOR THE |