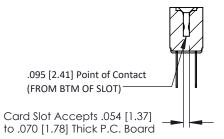

Mounting Option Contact Detail

.128 (3.25) Dia. Side Mounting Holes PC Tail .046x.013(1.17x0.33) - Tail LG=.358(9.09) .156 [3.96] Contact Spacing x .200 [5.08] Row Spacing

THIS IS A C.A.D. GENERATED DRAWING DO NOT MAKE MANUAL REVISIONS TO MAS