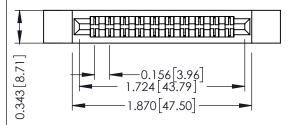

## **Mounting Option**

**Contact Detail** 

.128 (3.25) Dia. Side Mounting Holes Extender Board Bend (Code 520 Contacts)
.156 [3.96] Contact Spacing x .200 [5.08] Row Spacing

THIS IS A C.A.D. GENERATED DRAWING DO NOT MAKE MANUAL REVISIONS TO MAS