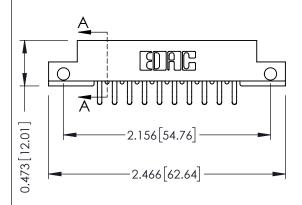

## SECTION A-A

307 ENG MASTER
DATE: AUG. 11/09

SHEET 1 OF 3

J.LEE

307 Assembly

NTS

| 307 / 357 Card Edge Connector<br>Part Number: 357-020-556-212 |                                                                                                                                                                                                   | AC |
|---------------------------------------------------------------|---------------------------------------------------------------------------------------------------------------------------------------------------------------------------------------------------|----|
|                                                               |                                                                                                                                                                                                   | DF |
| FULL NOTINGEL 337-020-336-212                                 |                                                                                                                                                                                                   | CH |
| EDAC INC                                                      | THESE DRAWINGS AND SPECIFICATIONS ARE THE PROPERTY OF EDAC INC.,AND - SHALL NOT BE REPORDUCED,OR COPIED OR USED AS THE BASIS FOR THE MANUFACTURE OR SALE OF APPARATUS WITHOUT WRITTEN PERMISSION. | SC |
|                                                               |                                                                                                                                                                                                   | DR |
| YOUR CONNECTION TO QUALITY & SERVICE                          |                                                                                                                                                                                                   |    |