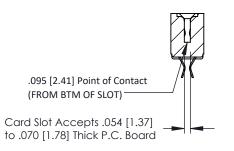

## SECTION A-A

307 ENG MASTER
DATE: AUG. 11/09

SHEET 1 OF 3

J.LEE

307 Assembly

NTS

| 307 / 357 Card Edge Connector<br>Part Number: 357-020-556-212 |                                                                                                                                                                                                   | AC |
|---------------------------------------------------------------|---------------------------------------------------------------------------------------------------------------------------------------------------------------------------------------------------|----|
|                                                               |                                                                                                                                                                                                   | DF |
| FULL NOTINGEL 337-020-336-212                                 |                                                                                                                                                                                                   | CH |
| EDAC INC                                                      | THESE DRAWINGS AND SPECIFICATIONS ARE THE PROPERTY OF EDAC INC.,AND - SHALL NOT BE REPORDUCED,OR COPIED OR USED AS THE BASIS FOR THE MANUFACTURE OR SALE OF APPARATUS WITHOUT WRITTEN PERMISSION. | SC |
|                                                               |                                                                                                                                                                                                   | DR |
| YOUR CONNECTION TO QUALITY & SERVICE                          |                                                                                                                                                                                                   |    |