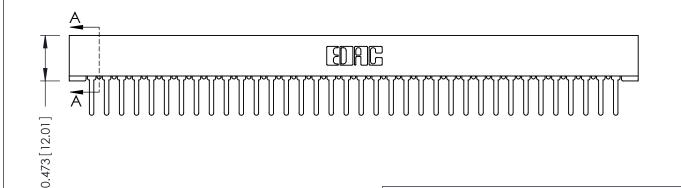

## **SECTION A-A**

**See Accompanying Pages for:** 

- **Contact Bend Details**
- **Mounting Options**

307 / 357 Card Edge Connector Part Number: 357-072-422-201

**EDAC INC** TORONTO, ONTARIO CANADA

THESE DRAWINGS AND SPECIFICATIONS ARE THE PROPERTY OF EDAC INC.,AND SHALL NOT BE REPRODUCED,OR COPIED OR USED AS THE BASIS FOR THE MANUFACTURE OR SALE OF APPARATUS WITHOUT WRITTEN PERMISSION.