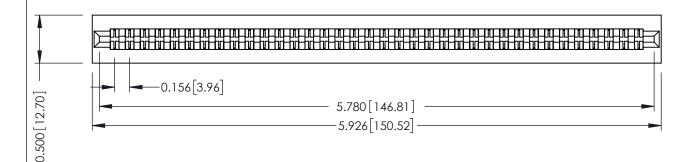

**Mounting Option** No Mounting Lugs **Contact Detail** 

PC Tail .046x.013(1.17x0.33) - Tail LG=.358(9.09) .156 [3.96] Contact Spacing x .200 [5.08] Row Spacing

THIS IS A C.A.D. GENERATED DRAWING DO NOT MAKE MANUAL REVISIONS TO MASTER.