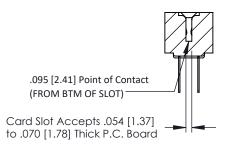

**Mounting Option** No Mounting Lugs **Contact Detail** 

PC Tail .046x.013(1.17x0.33) - Tail LG=.358(9.09) .156 [3.96] Contact Spacing x .200 [5.08] Row Spacing

THIS IS A C.A.D. GENERATED DRAWING DO NOT MAKE MANUAL REVISIONS TO MASTER.