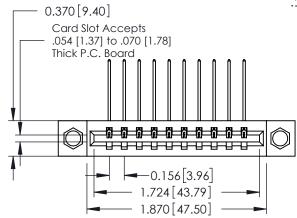

**Mounting Option** 

07-M3-0.5 Metric Threaded Inserts

**Contact Detail** 

559-90 Degree Bend (Code 541 Contacts) .156 [3.96] Contact Spacing x .200 [5.08] Row Spacing THIS IS A C.A.D. GENERATED DRAWING DO NOT MAKE MANUAL REVISIONS TO MASTER.

ISSUE NUMBER

ORIGINAL

1

**See Accompanying Pages for:** 

- **Contact Bend Details**
- **Mounting Options**

| 337 / 387 Series Card Edge Connector |
|--------------------------------------|
| Part Number: 387-010-559-107         |