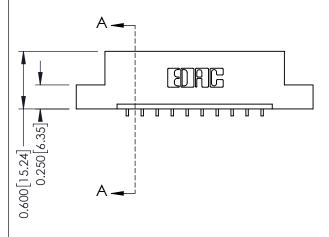

**Mounting Option** 

07-M3-0.5 Metric Threaded Inserts

**Contact Detail** 

559-90 Degree Bend (Code 541 Contacts) .156 [3.96] Contact Spacing x .200 [5.08] Row Spacing THIS IS A C.A.D. GENERATED DRAWING DO NOT MAKE MANUAL REVISIONS TO MASTER.

ISSUE NUMBER

ORIGINAL

1

**See Accompanying Pages for:** 

- **Contact Bend Details**
- **Mounting Options**

| 337 / 387 Series Card Edge Connector |
|--------------------------------------|
| Part Number: 387-010-559-107         |