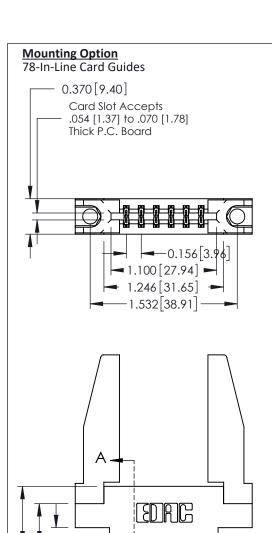

337 ENG MASTER

ACAD REFERENCE NO.

**See Accompanying Pages for:** 

- **Contact Bend Details**
- **Mounting Options**

0.600 [15.24] -0.420 [10.67] -0.170 [4.32] -

ISSUE NUMBER

ORIGINAL

1