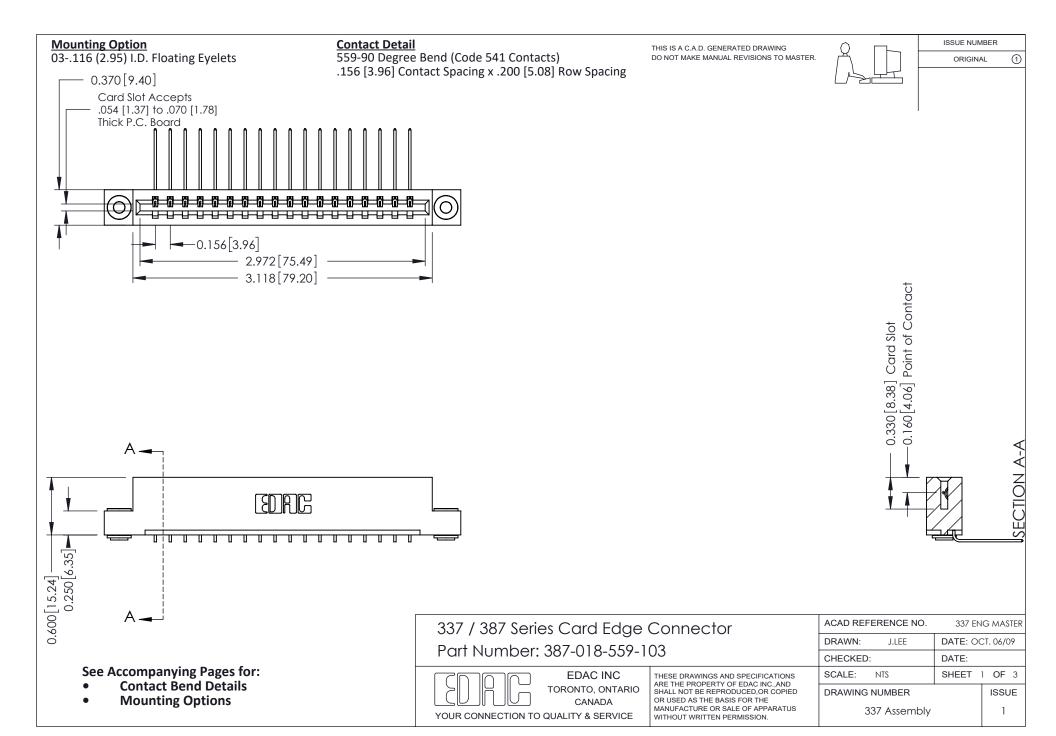

ISSUE NUMBER

ORIGINAL

1

| 337 / 387 Series Card Edge Connector<br>Contact Bend Detail           |                                                                                                                                                                                                  | ACAD REFERENCE NO. 337 E |                  | G MASTER      |
|-----------------------------------------------------------------------|--------------------------------------------------------------------------------------------------------------------------------------------------------------------------------------------------|--------------------------|------------------|---------------|
|                                                                       |                                                                                                                                                                                                  | DRAWN: J.LEE             | DATE: OCT. 06/09 |               |
|                                                                       |                                                                                                                                                                                                  | CHECKED: DATE:           |                  |               |
| EDAC INC TORONTO, ONTARIO CANADA YOUR CONNECTION TO QUALITY & SERVICE | THESE DRAWINGS AND SPECIFICATIONS ARE THE PROPERTY OF EDAC INC.,AND SHALL NOT BE REPRODUCED, OR COPIED OR USED AS THE BASIS FOR THE MANUFACTURE OR SALE OF APPARATUS WITHOUT WRITTEN PERMISSION. | SCALE: NTS               | SHEET            | 2 <b>OF</b> 3 |
|                                                                       |                                                                                                                                                                                                  | DRAWING NUMBER           |                  | ISSUE         |
|                                                                       |                                                                                                                                                                                                  | 337 Assembly             |                  | 1             |