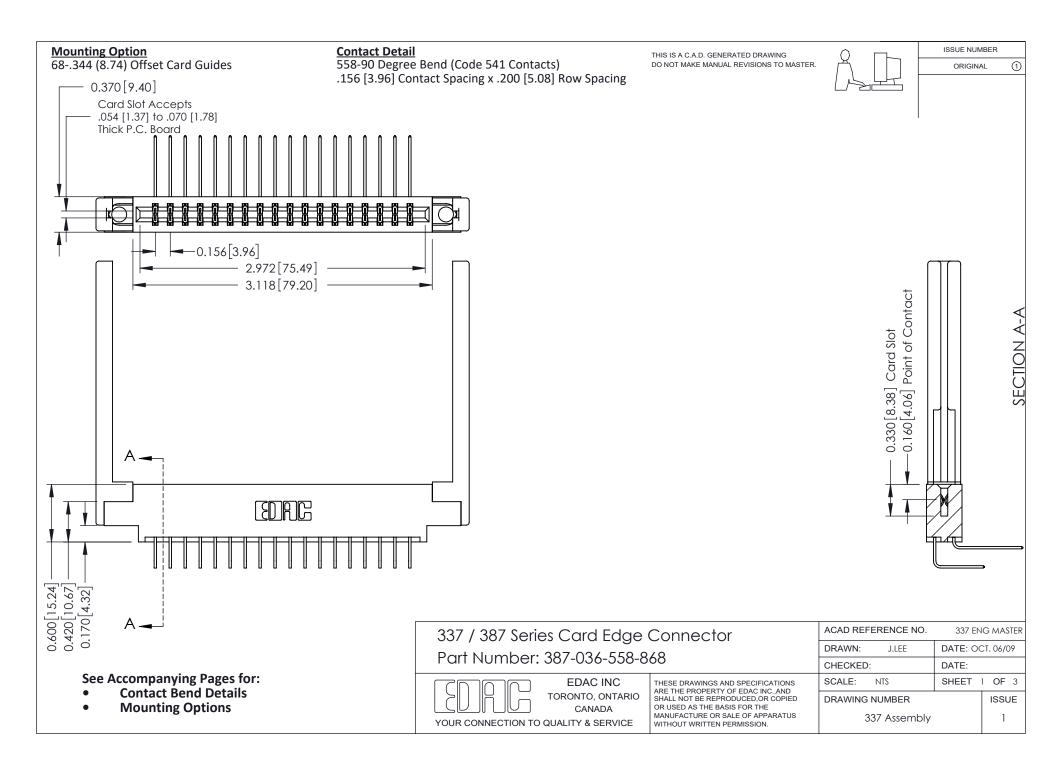

ISSUE NUMBER

ORIGINAL

1



| 337 / 387 Series Card Edge Connector<br>Contact Bend Detail           |                                                                                                                                                                                                  | ACAD REFERENCE NO. 337 E |                  | G MASTER      |
|-----------------------------------------------------------------------|--------------------------------------------------------------------------------------------------------------------------------------------------------------------------------------------------|--------------------------|------------------|---------------|
|                                                                       |