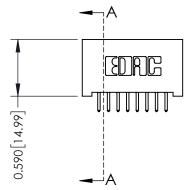

## 0.240 [6.10] Point of Contact 0.410[10.41] SECTION A-A

## **See Accompanying Pages for:**

- **Contact Bend Details**
- **Mounting Options**

| 342 / 392 Card Edge Connector |
|-------------------------------|
| Part Number: 392-016-521-201  |

342 ENG MASTER DATE: OCT. 06/09 J.LEE NTS SHEET 1 OF 3