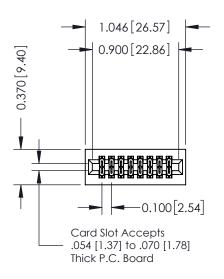

**Mounting Option** 01-No Mounting Lugs **Contact Detail** 

521-P.C. Tail .025 Sq.(0.64 Sq.) - Tail LG=.160(4.06) .100 [2.54] Contact Spacing x .200 [5.08] Row Spacing

1

## **See Accompanying Pages for:**

- **Contact Bend Details**
- **Mounting Options**

| 342 / 392 Card Edge Connector |
|-------------------------------|
| Part Number: 392-016-521-201  |

342 ENG MASTER DATE: OCT. 06/09 J.LEE NTS SHEET 1 OF 3