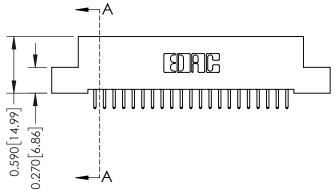

## **Mounting Option**

08-#4-40 Unified Threaded Inserts

## **Contact Detail**

521-P.C. Tail .025 Sq.(0.64 Sq.) - Tail LG=.160(4.06) .100 [2.54] Contact Spacing x .200 [5.08] Row Spacing







## 0.410[10.41] SECTION A-A

## **See Accompanying Pages for:**

- **Contact Bend Details**
- **Mounting Options**

| 342 / 392 Card Edge Connector |
|-------------------------------|
| Part Number: 392-021-521-108  |

YOUR CONNECTION TO QUALITY & SERVICE

342 ENG MASTER J.LEE DATE: OCT. 06/09 SHEET 1 OF 3 NTS

342 Assembly

THIS IS A C.A.D. GENERATED DRAWING DO NOT MAKE MANUAL REVISIONS TO MASTER. ISSUE NUMBER

ORIGINAL

1



| 342 / 392 Series Card Edge Connector<br>Contact Bend Detail |                                                                                                                                     | ACAD REFERENCE NO. 342 ENG MASTER |             |          |          |
|-------------------------------------------------------------|----------------------------------