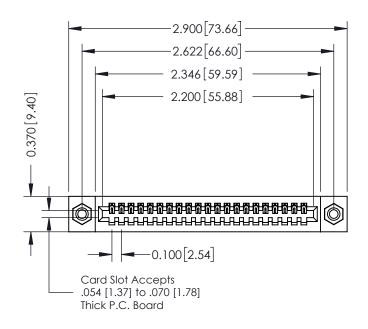

## **See Accompanying Pages for:**

- **Contact Bend Details**
- **Mounting Options**

| 342 / 392 Card Edge Connector |
|-------------------------------|
| Part Number: 392-021-521-108  |

YOUR CONNECTION TO QUALITY & SERVICE