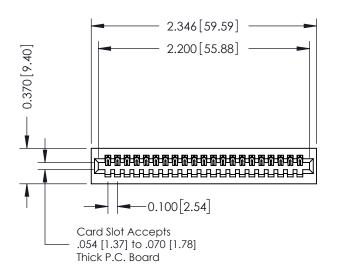

## **See Accompanying Pages for:**

- Contact Bend Details
- Mounting Options

| 342 / 392 Cara Eage Connector  Part Number: 392-021-541-101 |                                                                                                                                   | ACAD REFERENCE NO. 342 ENG MASTER |            |         |           |  |
|-------------------------------------------------------------|-----------------------------------------------------------------------------------------------------------------------------------|-----------------------------------|------------|---------|-----------|--|
|                                                             |                                                                                                                                   | DRAWN:                            | J.LEE      | DATE: O | CT. 06/09 |  |
|                                                             |                                                                                                                                   | CHECKED:                          |            | DATE:   |           |  |
| EDAC INC                                                    | ARE THE PROPERTY OF EDAC INC.,AND SHALL NOT BE REPRODUCED,OR COPIED ON USED AS THE BASIS FOR THE MANUFACTURE OR SALE OF APPARATUS | SCALE: N                          | NTS STI    | SHEET   | 1 OF 3    |  |
| TORONTO, ONTARIO                                            |                                                                                                                                   | DRAWING N                         | IUMBER     |         | ISSUE     |  |
| YOUR CONNECTION TO QUALITY & SERVICE                        |                                                                                                                                   | 342                               | 2 Assembly |         | 1         |  |