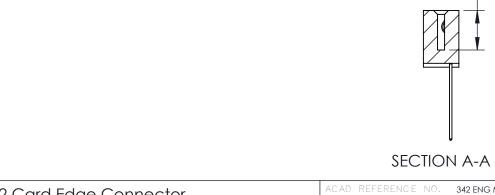

THIS IS A C.A.D. GENERATED DRAWING DO NOT MAKE MANUAL REVISIONS TO MASTER. ISSUE NUMBER

ORIGINAL

1

| 342 / 392 Series Card Edge Connector<br>Contact Bend Detail |                                                                                                                                             | ACAD REFERENCE NO. 342 ENG MASTER |             |                  |        |  |
|-------------------------------------------------------------|---------------------------------------------------------------------------------------------------------------------------------------------|-----------------------------------|-------------|------------------|--------|--|
|                                                             |                                                                                                                                             | DRAWN:                            | J.LEE       | DATE: OCT. 06/09 |        |  |
|                                                             |                                                                                                                                             | CHECKED:                          |             | DATE:            |        |  |
| TORONTO, ONTARIO                                            | THESE DRAWINGS AND SPECIFICATIONS<br>ARE THE PROPERTY OF EDAC INC.,AND<br>SHALL NOT BE REPRODUCED,OR COPIED<br>OR USED AS THE BASIS FOR THE | SCALE:                            | NTS         | SHEET :          | 2 OF 3 |  |
|                                                             |                                                                                                                                             | DRAWING                           | NUMBER      |                  | ISSUE  |  |
| YOUR CONNECTION TO QUALITY & SERVICE                        | MANUFACTURE OR SALE OF APPARATUS                                                                                                            | 3                                 | 42 Assembly |                  | 1      |  |