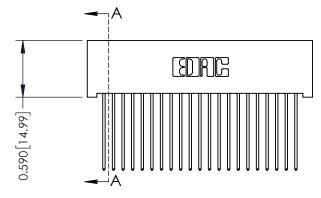

THIS IS A C.A.D. GENERATED DRAWING DO NOT MAKE MANUAL REVISIONS TO MASTER. ISSUE NUMBER

ORIGINAL

1

| 342 / 392 Series Card Edge Connector<br>Contact Bend Detail |                                                                                                                                             | ACAD REFERENCE NO. 342 ENG MASTER |             |                  |        |  |
|-------------------------------------------------------------|---------------------------------------------------------------------------------------------------------------------------------------------|-----------------------------------|-------------|------------------|--------|--|
|                                                             |                                                                                                                                             | DRAWN:                            | J.LEE       | DATE: OCT. 06/09 |        |  |
|                                                             |                                                                                                                                             | CHECKED:                          |             | DATE:            |        |  |
| TORONTO, ONTARIO                                            | THESE DRAWINGS AND SPECIFICATIONS<br>ARE THE PROPERTY OF EDAC INC.,AND<br>SHALL NOT BE REPRODUCED,OR COPIED<br>OR USED AS THE BASIS FOR THE | SCALE:                            | NTS         | SHEET :          | 2 OF 3 |  |
|                                                             |                                                                                                                                             | DRAWING                           | NUMBER      |                  | ISSUE  |  |
| YOUR CONNECTION TO QUALITY & SERVICE                        | MANUFACTURE OR SALE OF APPARATUS                                                                                                            | 3                                 | 42 Assembly |                  | 1      |  |