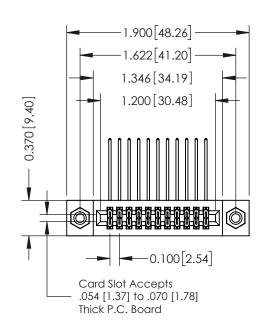

## **See Accompanying Pages for:**

- **Contact Bend Details**
- **Mounting Options**

<u>Contact Detail</u> 559-90 Degree Bend (Code 541 Contacts) .100 [2.54] Contact Spacing x .200 [5.08] Row Spacing

| 342 / 392 Card Edge Connector                                    | ACAD REFERENCE NO. 342 ENG MASTE |
|------------------------------------------------------------------|----------------------------------|
| Part Number: 392-022-559-208                                     | DRAWN: J.LEE DATE: OCT. 06/09    |
| FUIT NUTTIDEL. 372-022-337-206                                   | CHECKED: DATE:                   |
| EDAC INC THESE DRAWINGS AND SPECIFIC                             |                                  |
|                                                                  | OR COPIED DRAWING NUMBER ISSUE   |
| YOUR CONNECTION TO QUALITY & SERVICE WITHOUT WRITTEN PERMISSION. | PPARATUS 342 Assembly 1          |