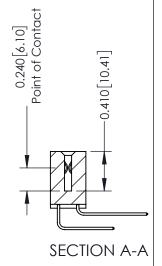

THIS IS A C.A.D. GENERATED DRAWING DO NOT MAKE MANUAL REVISIONS TO MASTER. ISSUE NUMBER

ORIGINAL

1

| 342 / 392 Series Card Edge Connector<br>Contact Bend Detail |                                                                      | ACAD REFERENCE NO. 342 ENG MASTER |             |                  |       |
|-------------------------------------------------------------|----------------------------------------------------------------------|-----------------------------------|-------------|------------------|-------|
|                                                             |                                                                      | DRAWN:                            | J.LEE       | DATE: OCT. 06/09 |       |
|                                                             |                                                                      | CHECKED:                          |             | DATE:            |       |
| EDAC INC THESE DRAWINGS AND SPECIFICATIONS                  | SCALE:                                                               | NTS                               | SHEET :     | 2 OF 3           |       |
| TORONTO, ONTARIO                                            | CANADA OR USED AS THE BASIS FOR THE MANUFACTURE OR SALE OF APPARATUS | DRAWING                           | NUMBER      |                  | ISSUE |
| YOUR CONNECTION TO QUALITY & SERVICE                        |                                                                      | 3                                 | 42 Assembly |                  | 1     |