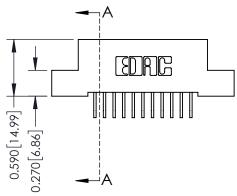

THIS IS A C.A.D. GENERATED DRAWING DO NOT MAKE MANUAL REVISIONS TO MASTER. ISSUE NUMBER

ORIGINAL

1

| 342 / 392 Series Card Edge Connector<br>Contact Bend Detail |                                                                      | ACAD REFERENCE NO. 342 ENG MASTER |             |                  |       |
|-------------------------------------------------------------|----------------------------------------------------------------------|-----------------------------------|-------------|------------------|-------|
|                                                             |                                                                      | DRAWN:                            | J.LEE       | DATE: OCT. 06/09 |       |
|                                                             |                                                                      | CHECKED:                          |             | DATE:            |       |
| EDAC INC THESE DRAWINGS AND SPECIFICATIONS                  | SCALE:                                                               | NTS                               | SHEET :     | 2 OF 3           |       |
| TORONTO, ONTARIO                                            | CANADA OR USED AS THE BASIS FOR THE MANUFACTURE OR SALE OF APPARATUS | DRAWING                           | NUMBER      |                  | ISSUE |
| YOUR CONNECTION TO QUALITY & SERVICE                        |                                                                      | 3                                 | 42 Assembly |                  | 1     |