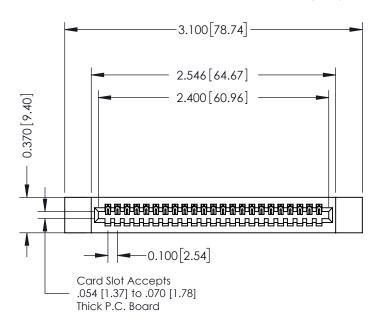

## **See Accompanying Pages for:**

- **Contact Bend Details**
- **Mounting Options**

| 342 / 392 Card Edge Connector |
|-------------------------------|
| Part Number: 392-023-521-112  |

YOUR CONNECTION TO QUALITY & SERVICE