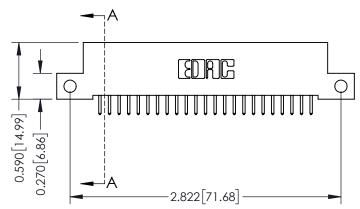

342 ENG MASTER J.LEE DATE: OCT. 06/09 SHEET 1 OF 3 NTS

342 Assembly

THIS IS A C.A.D. GENERATED DRAWING DO NOT MAKE MANUAL REVISIONS TO MASTER. ISSUE NUMBER

ORIGINAL

1

| 342 / 392 Series Card Edge Connector<br>Contact Bend Detail |                                                                                                                                   | ACAD REFERENCE NO. 342 ENG MASTER |             |          |          |
|-------------------------------------------------------------|-----------------------------------------------------------------------------------------------------------------------------------|-----------------------------------|-------------|----------|----------|
|                                                             |                                                                                                                                   | DRAWN:                            | J.LEE       | DATE: OC | T. 06/09 |
|                                                             |                                                                                                                                   | CHECKED                           | ):          | DATE:    |          |
| EDAC INC                                                    | ARE THE PROPERTY OF EDAC INC.,AND SHALL NOT BE REPRODUCED,OR COPIED OR USED AS THE BASIS FOR THE MANUFACTURE OR SALE OF APPARATUS | SCALE:                            | NTS         | SHEET :  | 2 OF 3   |
| TORONTO, ONTARIO                                            |                                                                                                                                   | DRAWING                           | NUMBER      |          | ISSUE    |
| YOUR CONNECTION TO QUALITY & SERVICE                        |                                                                                                                                   | 3                                 | 42 Assembly |          | 1        |