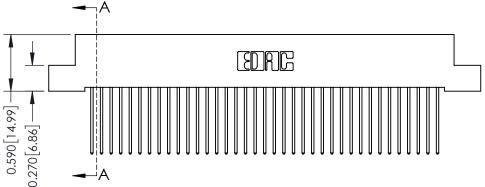

THIS IS A C.A.D. GENERATED DRAWING DO NOT MAKE MANUAL REVISIONS TO MASTER. ISSUE NUMBER

ORIGINAL

1

| 342 / 392 Series Card Edge Connector<br>Contact Bend Detail |                                                                                                                                                                                                  | ACAD REFERENCE NO. 342 ENG MASTER |             |                  |        |
|-------------------------------------------------------------|--------------------------------------------------------------------------------------------------------------------------------------------------------------------------------------------------|-----------------------------------|-------------|------------------|--------|
|                                                             |                                                                                                                                                                                                  | DRAWN:                            | J.LEE       | DATE: OCT. 06/09 |        |
|                                                             |                                                                                                                                                                                                  | CHECKED:                          |             | DATE:            |        |
| TORONTO, ONTARIO                                            | THESE DRAWINGS AND SPECIFICATIONS ARE THE PROPERTY OF EDAC INC. AND SHALL NOT BE REPRODUCED, OR COPIED OR USED AS THE BASIS FOR THE MANUFACTURE OR SALE OF APPARATUS WITHOUT WRITTEN PERMISSION. | SCALE:                            | NTS         | SHEET :          | 2 OF 3 |
|                                                             |                                                                                                                                                                                                  | DRAWING                           | NUMBER      |                  | ISSUE  |
| YOUR CONNECTION TO QUALITY & SERVICE                        |                                                                                                                                                                                                  | 3                                 | 42 Assembly |                  | 1      |