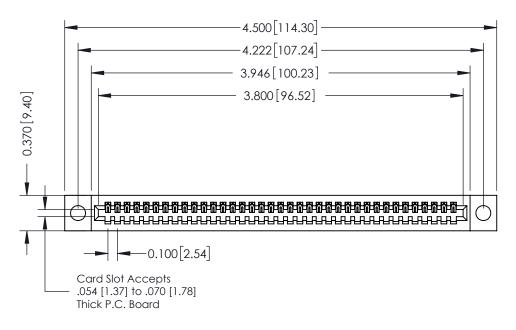

**Mounting Option** 

04-.156 (3.96) Dia. Mounting Holes

**Contact Detail** 

542-Wire Wrap .025 Sq.(0.64 Sq.) - Tail LG=.655(16.64) .100 [2.54] Contact Spacing x .200 [5.08] Row Spacing

**See Accompanying Pages for:** 

- **Contact Bend Details**
- **Mounting Options**

342 / 392 Card Edge Connector Part Number: 392-037-542-104

CANADA

YOUR CONNECTION TO QUALITY & SERVICE

342 ENG MASTER J.LEE DATE: OCT. 06/09 SHEET 1 OF 3

342 Assembly

THIS IS A C.A.D. GENERATED DRAWING DO NOT MAKE MANUAL REVISIONS TO MASTER. ISSUE NUMBER

ORIGINAL

1

| 342 / 392 Series Card Edge Connector<br>Contact Bend Detail |                                                                                                                                                                                                  | ACAD REFERENCE NO. 342 ENG MASTER |             |                  |        |
|-------------------------------------------------------------|--------------------------------------------------------------------------------------------------------------------------------------------------------------------------------------------------|-----------------------------------|-------------|------------------|--------|
|                                                             |                                                                                                                                                                                                  | DRAWN:                            | J.LEE       | DATE: OCT. 06/09 |        |
|                                                             |                                                                                                                                                                                                  | CHECKED:                          |             | DATE:            |        |
| TORONTO, ONTARIO                                            | THESE DRAWINGS AND SPECIFICATIONS ARE THE PROPERTY OF EDAC INC. AND SHALL NOT BE REPRODUCED, OR COPIED OR USED AS THE BASIS FOR THE MANUFACTURE OR SALE OF APPARATUS WITHOUT WRITTEN PERMISSION. | SCALE:                            | NTS         | SHEET :          | 2 OF 3 |
|                                                             |                                                                                                                                                                                                  | DRAWING                           | NUMBER      |                  | ISSUE  |
| YOUR CONNECTION TO QUALITY & SERVICE                        |                                                                                                                                                                                                  | 3                                 | 42 Assembly |                  | 1      |