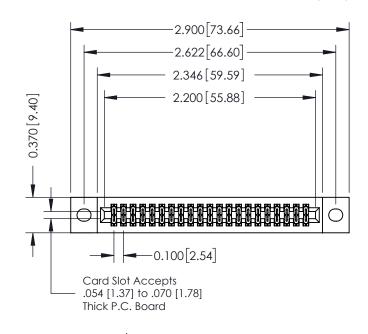

## **See Accompanying Pages for:**

- **Contact Bend Details**
- **Mounting Options**

| 342 / 392 Card Edge Connector |
|-------------------------------|
| Part Number: 392-042-523-202  |

YOUR CONNECTION TO QUALITY & SERVICE