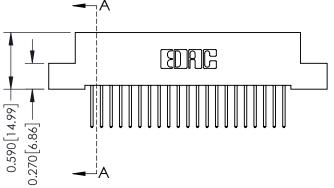

## **Mounting Option**

02-.128 (3.25) Wide Mounting Slots

## **Contact Detail**

523-P.C. Tail .025 Sq.(0.64 Sq.) - Tail LG=.400(10.16) .100 [2.54] Contact Spacing x .200 [5.08] Row Spacing





## 0.240 [6.10] Point of Contact 0.410[10.41] SECTION A-A

## **See Accompanying Pages for:**

- **Contact Bend Details**
- **Mounting Options**

| 342 / 392 Card Edge Connector |
|-------------------------------|
| Part Number: 392-042-523-202  |

YOUR CONNECTION TO QUALITY & SERVICE

342 ENG MASTER DATE: OCT. 06/09 J.LEE SHEET 1 OF 3 NTS

342 Assembly

THIS IS A C.A.D. GENERATED DRAWING DO NOT MAKE MANUAL REVISIONS TO MASTER. ISSUE NUMBER

ORIGINAL

1



| 342 / 392 Series Card Edge Connector<br>Contact Bend Detail |                                                                                                                                     | ACAD REFERENCE NO. 342 ENG MASTER |             |          |          |
|-------------------------------------------------------------|----