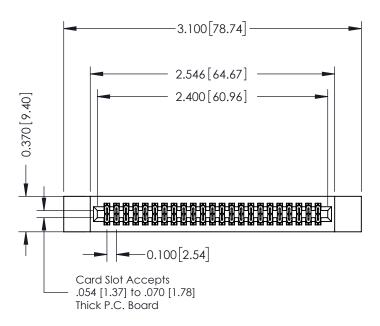

## **See Accompanying Pages for:**

- **Contact Bend Details**
- **Mounting Options**

342 / 392 Card Edge Connector Part Number: 392-046-560-212

YOUR CONNECTION TO QUALITY & SERVICE

342 ENG MASTER DATE: OCT. 06/09 J.LEE SHEET 1 OF 3