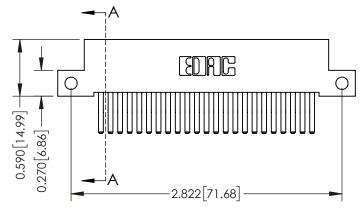

## **Mounting Option**

12-.128 (3.25) Dia. Side Mounting Holes

## **Contact Detail**

560-Extender Board Bend (Code 523 Contacts) .100 [2.54] Contact Spacing x .200 [5.08] Row Spacing





## \_\_\_\_0.240[6.10] Point of Contact 0.410[10.41] **SECTION A-A**

## **See Accompanying Pages for:**

- **Contact Bend Details**
- **Mounting Options**

342 / 392 Card Edge Connector Part Number: 392-046-560-212

YOUR CONNECTION TO QUALITY & SERVICE

342 ENG MASTER DATE: OCT. 06/09 J.LEE SHEET 1 OF 3

342 Assembly

THIS IS A C.A.D. GENERATED DRAWING DO NOT MAKE MANUAL REVISIONS TO MASTER. ISSUE NUMBER

ORIGINAL

1



| 342 / 392 Series Card Edge Connector<br>Contact Bend Detail |                                                                                                                                                                                                  | ACAD REFERENCE NO. 342 ENG MASTER |             |                  |        |
|-----------------------------------