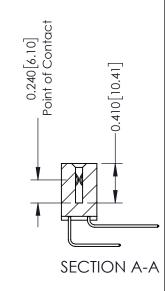

**Mounting Option** 01-No Mounting Lugs **Contact Detail** 

558-90 Degree Bend (Code 541 Contacts) .100 [2.54] Contact Spacing x .200 [5.08] Row Spacing

## **See Accompanying Pages for:**

- **Contact Bend Details**
- **Mounting Options**

342 / 392 Card Edge Connector Part Number: 392-090-558-201

|   | ACAD REFERENCE NO. 342 ENG MASTE |                  |  |
|---|----------------------------------|------------------|--|
|   | DRAWN: J.LEE                     | DATE: OCT. 06/09 |  |
|   | CHECKED:                         | DATE:            |  |
|   | SCALE: NTS                       | SHEET 1 OF 3     |  |
| ) | DRAWING NUMBER                   | ISSUE            |  |