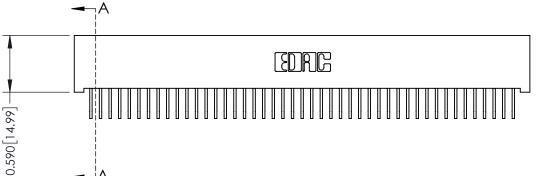

## **See Accompanying Pages for:**

- **Contact Bend Details**
- **Mounting Options**

342 / 392 Card Edge Connector Part Number: 392-090-558-201

|   | ACAD REFERENCE NO. 342 ENG MASTE |                  |  |
|---|----------------------------------|------------------|--|
|   | DRAWN: J.LEE                     | DATE: OCT. 06/09 |  |
|   | CHECKED:                         | DATE:            |  |
|   | SCALE: NTS                       | SHEET 1 OF 3     |  |
| ) | DRAWING NUMBER                   | ISSUE            |  |

342 Assembly

THIS IS A C.A.D. GENERATED DRAWING DO NOT MAKE MANUAL REVISIONS TO MASTER. ISSUE NUMBER

ORIGINAL

1

| 342 / 392 Series Card Edge Connector |                                                                                                                                                                                                                                                         |         | ACAD REFERENCE NO. 342 ENG MASTER |                  |        |  |
|--------------------------------------|---------------------------------------------------------------------------------------------------------------------------------------------------------------------------------------------------------------------------------------------------------|---------|-----------------------------------|------------------|--------|--|
| Contact Bend Detail                  |                                                                                                                                                                                                                                                         | DRAWN:  | J.LEE                             | DATE: OCT. 06/09 |        |  |
| Comaci bena Deraii                   | aci bella Delali                                                                                                                                                                                                                                        |         | CHECKED:                          |                  | DATE:  |  |
| EDAC INC                             | D EDAC INC TORONTO, ONTARIO CANADA TO QUALITY & SERVICE THESE DRAWINGS AND SPECIFICATIONS ARE THE PROPERTY OF EDAC INC.,AND SHALL NOT BE REPRODUCED,OR COPIED OR USED AS THE BASIS FOR THE MANUFACTURE OR SALE OF APPARATUS WITHOUT WRITTEN PERMISSION. | SCALE:  | NTS                               | SHEET :          | 2 OF 3 |  |
|                                      |                                                                                                                                                                                                                                                         | DRAWING | NUMBER                            |                  | ISSUE  |  |
|                                      |                                                                                                                                                                                                                                                         | 3       | 42 Assembly                       |                  | 1      |  |