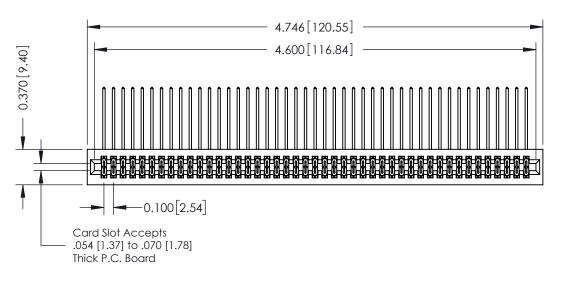

## **See Accompanying Pages for:**

- **Contact Bend Details**
- **Mounting Options**

342 / 392 Card Edge Connector Part Number: 392-090-558-201

|   | ACAD REFERENCE NO. 342 ENG MASTE |                  |  |
|---|----------------------------------|------------------|--|
|   | DRAWN: J.LEE                     | DATE: OCT. 06/09 |  |
|   | CHECKED:                         | DATE:            |  |
|   | SCALE: NTS                       | SHEET 1 OF 3     |  |
| ) | DRAWING NUMBER                   | ISSUE            |  |

342 Assembly

THIS IS A C.A.D. GENERATED DRAWING DO NOT MAKE MANUAL REVISIONS TO MASTER. ISSUE NUMBER

ORIGINAL

1

| 342 / 392 Series Card Edge Connector |                                                                                                                                                                                                                                                         |         | ACAD REFERENCE NO. 342 ENG MASTER |                  |        |  |
|--------------------------------------|---------------------------------------------------------------------------------------------------------------------------------------------------------------------------------------------------------------------------------------------------------|---------|-----------------------------------|------------------|--------|--|
| Contact Bend Detail                  |                                                                                                                                                                                                                                                         | DRAWN:  | J.LEE                             | DATE: OCT. 06/09 |        |  |
| Comaci bena Deraii                   | aci bella Delali                                                                                                                                                                                                                                        |         | CHECKED:                          |                  | DATE:  |  |
| EDAC INC                             | D EDAC INC TORONTO, ONTARIO CANADA TO QUALITY & SERVICE THESE DRAWINGS AND SPECIFICATIONS ARE THE PROPERTY OF EDAC INC.,AND SHALL NOT BE REPRODUCED,OR COPIED OR USED AS THE BASIS FOR THE MANUFACTURE OR SALE OF APPARATUS WITHOUT WRITTEN PERMISSION. | SCALE:  | NTS                               | SHEET :          | 2 OF 3 |  |
|                                      |                                                                                                                                                                                                                                                         | DRAWING | NUMBER                            |                  | ISSUE  |  |
|                                      |                                                                                                                                                                                                                                                         | 3       | 42 Assembly                       |                  | 1      |  |